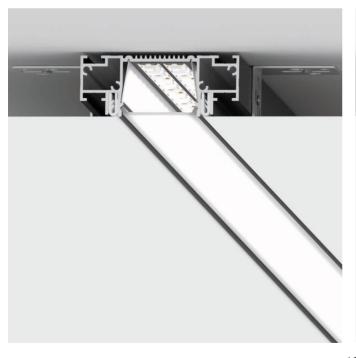

## SLIM LINE & SLIM CANYON (LIGHT LINES)

Light lines SLIM Line and SLIM Canyon are profile systems for creating basic lighting in rooms with different diffuser widths. Some of the distinctive features are:

- Maximum profile height 27 mm, which allows to significantly keep the height of the finish ceiling
- Universal gapless fixing system for PVC and fabric canvas damper
- Rigid polycarbonate diffuser recessed into the light fixture by 3 mm, which allows you to create a more interesting, three-dimensional look for the entire structure
  - Special lamellar reflectors in the design allow for maximum energy efficiency for the luminaire

    The light source (LED strip) to be chosen is based on illumination and color temperature requirements.

SLIM Canyon is made in the same style and has the same width as SLIM Track 01 track system. This allows you to combine these solutions in one project, where the light line serves as the main light, and the track system complements the overall picture as accent lighting.