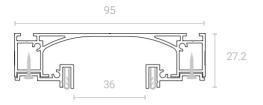

#### SLIM 35 (RECESSED LIGHT)

Light line SLIM 35 in white and black-and-white is executed without a diffuser. The light source (LED strip) is located in special cavities of the profile and is not visible to the eye. The light line uses reflected and soft light and has a wide beam opening angle.

SLIM 35 has a visible line width of 36 mm and a profile depth of 27.2 mm. The minimal profile depth and the ultra-compact dimensions maintain the height of the finished ceiling, while taking full advantage of the built-in systems.

The SLIM 35 profile in black is used as a base, a compact black recess, to accommodate special linear luminaires SLIM L30 and SLIM L60. The profile system has a moire powder coating and is equipped with a special gapless damping system for fixing PVC or fabric stretch ceilings.