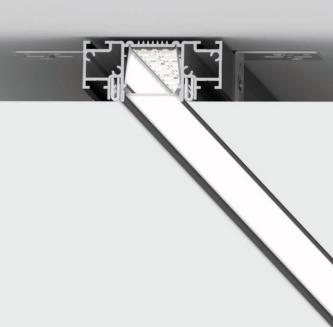

## SLIM LINE & SLIM CANYON (LIGHT LINES)

Light lines SLIM Line and SLIM Canyon are profile systems for creating basic lighting in rooms with different diffuser widths. Some of the distinctive features are:

- Maximum profile height 27 mm, which allows to significantly keep the height of the finish ceiling
- Universal gapless fixing system for PVC and fabric canvas damper
- Rigid polycarbonate diffuser recessed into the light fixture by 3 mm, which allows you to create a more interesting, three-dimensional look for the entire structure
  - Special lamellar reflectors in the design allow for maximum energy efficiency for the luminaire

    The light source (LED strip) to be chosen is based on illumination and color temperature requirements.

SLIM Canyon is made in the same style and has the same width as SLIM Track 01 track system. This allows you to combine these solutions in one project, where the light line serves as the main light, and the track system complements the overall picture as accent lighting.