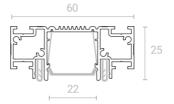

#### SLIM TRACK 01 (TRACK SYSTEM)

Special, ultra-compact built-in track system SLIM Track 01 is only 22.1 mm high, which allows you to save the ceiling height and still exploit all the advantages of the built-in track - a minimalistic appearance, a full range of luminaires. The only issue arising from such a compact design is that Line track lights will not be fully integrated.

As an alternative to Line track luminaires, it is recommended to use a separate product - the SLIM Canyon light line. It is made in a similar design as the SLIM track. Both systems can be combined in one project.

The track system was developed in collaboration with professional lighting company and is complemented by light fixtures and connectors made by partner company Novotech.

#### SLIM TRACK 01

Color: black, white Material: aluminum Compatible: textile, PVC