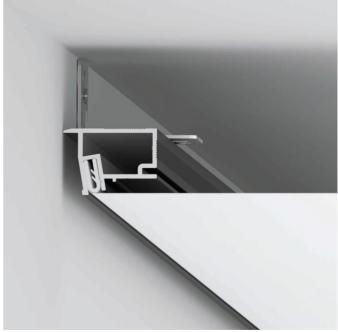

#### SLIM EUROKRAAB & SLIM EUROSLOTT (SHADOW PROFILE)

Profile systems SLIM EuroKraab and SLIM EuroSlott are self-supporting structures and are attached to a horizontal concrete foundation on SLIM special consoles. There is no need to fix the profile to the wall, so loss of ceiling height is reduced to a minimum - the profiles are only 20 mm high.

The main purpose of the shadow profile is to create an even, aesthetic gap between the ceiling plane and the wall. Such a technical solution creates the visual effect of a ceiling not attached to the wall, and conceals all the minor irregularities. This technique is especially relevant when the wall has a contoured surface.

SLIM EUROKRAAB Color: black Material: aluminum

Compatible: PVC

SLIM FUROSLOTT

Color: black

Material: aluminum Compatible: textile