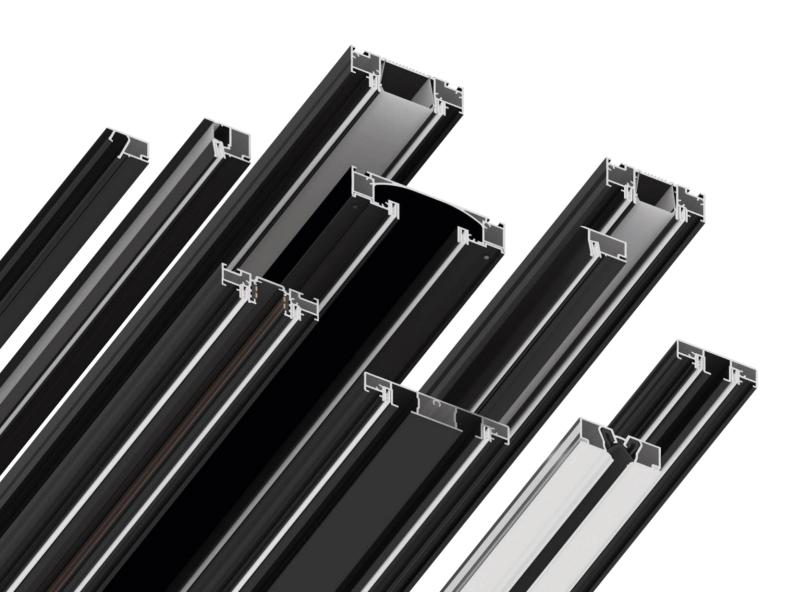

# SLIM 27 — PROFILE SYSTEMS WITH 27 MM MAXIMUM HEIGHT

## SLIM 27 - PROFILE SYSTEMS WITH 27 MM MAXIMUM HEIGHT

Profile systems SLIM 27 from KRAAB SYSTEMS are designed with the main goal of minimizing loss of height for stretch ceilings. The profiles have a maximum size of 27 mm, which allows you to save the height of the finished ceiling, while still allowing all advanced solutions to be used such as:

With the range of SLIM 27 profiles available, you can implement all modern ceiling solutions, create minimalist, graphic designs without losing the height of the finished ceiling. Ceiling height loss will be only 27mm from the lowest point. The profiles are made of high-quality aluminum and are powder-coated with RAL 9003 (white) and RAL 9005 (black) moire.

#### **CURTAINS PERIMETER** Curtain rail profiles Shadow profile SLIM Road 01 and SLIM Road 02 16 SLIM EuroKraab and SLIM EuroSlott 4 SLIM Villar (floating profile) 6 SLIM R (separation profile) 8 **LIGHT** SLIM Track 01 (track system) 10 Light lines SLIM Line & SLIM Canyon 12 SLIM 35 (recessed light) 14