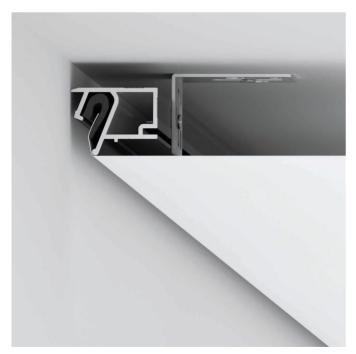

#### SLIM EUROKRAAB & SLIM EUROSLOTT (SHADOW PROFILE)

Profile systems SLIM EuroKraab and SLIM EuroSlott are self-supporting structures and are attached to a horizontal concrete foundation on SLIM special consoles. There is no need to fix the profile to the wall, so loss of ceiling height is reduced to a minimum - the profiles are only 20 mm high.

The main purpose of the shadow profile is to create an even, aesthetic gap between the ceiling plane and the wall. Such a technical solution creates the visual effect of a ceiling not attached to the wall, and conceals all the minor irregularities. This technique is especially relevant when the wall has a contoured surface.

SLIM EUROKRAAB Color: black Material: aluminum

Compatible: PVC

SLIM FUROSLOTT

Color: black

Material: aluminum Compatible: textile