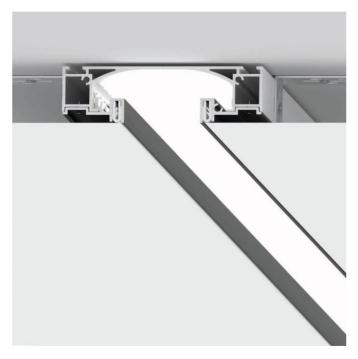

#### SLIM EUROKRAAB & SLIM EUROSLOTT (SHADOW PROFILE)

Profile systems SLIM EuroKraab and SLIM EuroSlott are self-supporting structures and are attached to a horizontal concrete foundation on SLIM special consoles. There is no need to fix the profile to the wall, so loss of ceiling height is reduced to a minimum - the profiles are only 20 mm high.

The main purpose of the shadow profile is to create an even, aesthetic gap between the ceiling plane and the wall. Such a technical solution creates the visual effect of a ceiling not attached to the wall, and conceals all the minor irregularities. This technique is especially relevant when the wall has a contoured surface.