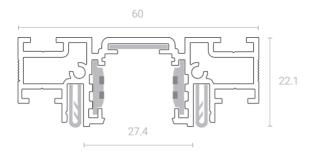

#### SLIM TRACK 01 (TRACK SYSTEM)

Special, ultra-compact built-in track system SLIM Track 01 is only 22.1 mm high, which allows you to save the ceiling height and still exploit all the advantages of the built-in track - a minimalistic appearance, a full range of luminaires. The only issue arising from such a compact design is that Line track lights will not be fully integrated.

As an alternative to Line track luminaires, it is recommended to use a separate product - the SLIM Canyon light line. It is made in a similar design as the SLIM track. Both systems can be combined in one project.

The track system was developed in collaboration with professional lighting company and is complemented by light fixtures and connectors made by partner company Novotech.

#### SLIM TRACK 01

Color: black, white Material: aluminum Compatible: textile, PVC