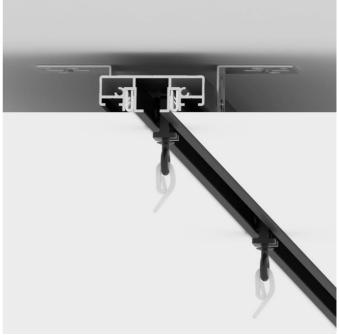

#### SLIM ROAD 01 & SLIM ROAD 02 (CURTAIN RAIL PROFILES)

Built-in curtain rails SLIM Road 01/02 have a compact size and a profile height of only 17.5 mm, which significantly saves the height of the finished ceiling. The system has a minimalist appearance and does not require additional installation of a recess.

The SLIM curtain track is produced in two versions - single-row and double-row. For example, installation of single -row tracks in two or three rows in order to improve the appearance and increase the distance between the rail lines.

The system comes with an important feature – special rubberized gliders in black or white color. The profile is fitted with a damping system for installation of PVC and fabric canvases.

SLIM ROAD 02 Color: black, white Material: aluminum Compatible: textile. PVC