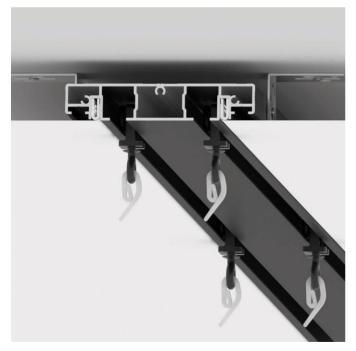

#### SLIM ROAD 01 & SLIM ROAD 02 (CURTAIN RAIL PROFILES)

Built-in curtain rails SLIM Road 01/02 have a compact size and a profile height of only 17.5 mm, which significantly saves the height of the finished ceiling. The system has a minimalist appearance and does not require additional installation of a recess.

The SLIM curtain track is produced in two versions - single-row and double-row. For example, installation of single -row tracks in two or three rows in order to improve the appearance and increase the distance between the rail lines.

The system comes with an important feature – special rubberized gliders in black or white color. The profile is fitted with a damping system for installation of PVC and fabric canvases.

SLIM ROAD 02 Color: black, white Material: aluminum Compatible: textile. PVC

HOOK Color: white Material: plastic

SLIM ROAD 01 Color: black, white Material: aluminum Compatible: textile, PVC

GLIDER Color: black, white Material: plastic

Vesse 3, Tallinn, Estonia

info@premiumdesign.ee www.premiumdesign.ee