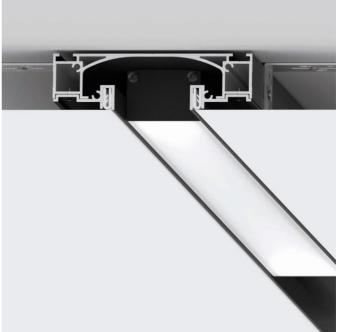

## SLIM LINE & SLIM CANYON (LIGHT LINES)

Light lines SLIM Line and SLIM Canyon are profile systems for creating basic lighting in rooms with different diffuser widths. Some of the distinctive features are:

- Maximum profile height 27 mm, which allows to significantly keep the height of the finish ceiling
- Universal gapless fixing system for PVC and fabric canvas damper
- Rigid polycarbonate diffuser recessed into the light fixture by 3 mm, which allows you to create a more interesting, three-dimensional look for the entire structure
  - Special lamellar reflectors in the design allow for maximum energy efficiency for the luminaire

    The light source (LED strip) to be chosen is based on illumination and color temperature requirements.

SLIM Canyon is made in the same style and has the same width as SLIM Track 01 track system. This allows you to combine these solutions in one project, where the light line serves as the main light, and the track system complements the overall picture as accent lighting.