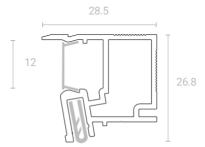

#### SLIM EUROKRAAB & SLIM EUROSLOTT (SHADOW PROFILE)

Profile systems SLIM EuroKraab and SLIM EuroSlott are self-supporting structures and are attached to a horizontal concrete foundation on SLIM special consoles. There is no need to fix the profile to the wall, so loss of ceiling height is reduced to a minimum - the profiles are only 20 mm high.

The main purpose of the shadow profile is to create an even, aesthetic gap between the ceiling plane and the wall. Such a technical solution creates the visual effect of a ceiling not attached to the wall, and conceals all the minor irregularities. This technique is especially relevant when the wall has a contoured surface.

SLIM EUROKRAAB Color: black Material: aluminum

Compatible: PVC

SLIM FUROSLOTT

Color: black

Material: aluminum Compatible: textile