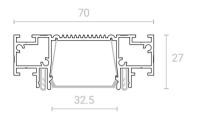

## SLIM LINE & SLIM CANYON (LIGHT LINES)

Light lines SLIM Line and SLIM Canyon are profile systems for creating basic lighting in rooms with different diffuser widths. Some of the distinctive features are:

- Maximum profile height 27 mm, which allows to significantly keep the height of the finish ceiling
- Universal gapless fixing system for PVC and fabric canvas damper
- Rigid polycarbonate diffuser recessed into the light fixture by 3 mm, which allows you to create a more interesting, three-dimensional look for the entire structure
  - Special lamellar reflectors in the design allow for maximum energy efficiency for the luminaire

    The light source (LED strip) to be chosen is based on illumination and color temperature requirements.

SLIM Canyon is made in the same style and has the same width as SLIM Track 01 track system. This allows you to combine these solutions in one project, where the light line serves as the main light, and the track system complements the overall picture as accent lighting.