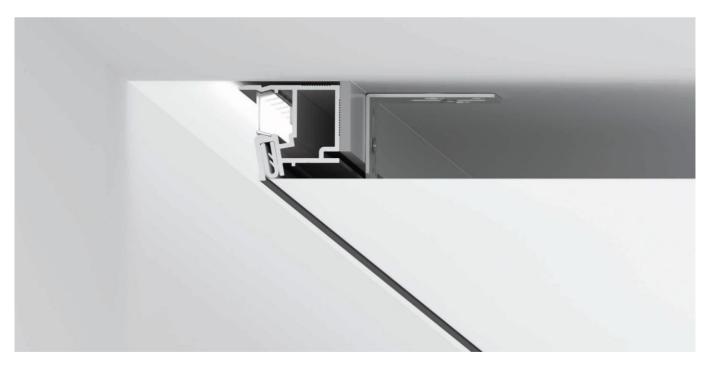

#### SLIM TRACK 01 (TRACK SYSTEM)

Special, ultra-compact built-in track system SLIM Track 01 is only 22.1 mm high, which allows you to save the ceiling height and still exploit all the advantages of the built-in track - a minimalistic appearance, a full range of luminaires. The only issue arising from such a compact design is that Line track lights will not be fully integrated.

As an alternative to Line track luminaires, it is recommended to use a separate product - the SLIM Canyon light line. It is made in a similar design as the SLIM track. Both systems can be combined in one project.

The track system was developed in collaboration with professional lighting company and is complemented by light fixtures and connectors made by partner company Novotech.

#### SLIM TRACK 01

Color: black, white Material: aluminum Compatible: textile, PVC