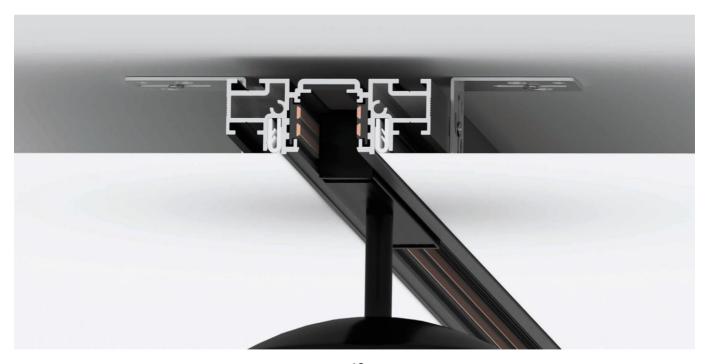

#### SLIM TRACK 01 (TRACK SYSTEM)

Special, ultra-compact built-in track system SLIM Track 01 is only 22.1 mm high, which allows you to save the ceiling height and still exploit all the advantages of the built-in track - a minimalistic appearance, a full range of luminaires. The only issue arising from such a compact design is that Line track lights will not be fully integrated.

As an alternative to Line track luminaires, it is recommended to use a separate product - the SLIM Canyon light line. It is made in a similar design as the SLIM track. Both systems can be combined in one project.

The track system was developed in collaboration with professional lighting company and is complemented by light fixtures and connectors made by partner company Novotech.

#### SLIM TRACK 01

Color: black, white Material: aluminum Compatible: textile, PVC