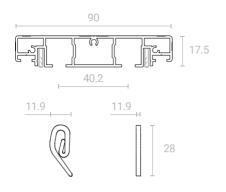

#### SLIM ROAD 01 & SLIM ROAD 02 (CURTAIN RAIL PROFILES)

Built-in curtain rails SLIM Road 01/02 have a compact size and a profile height of only 17.5 mm, which significantly saves the height of the finished ceiling. The system has a minimalist appearance and does not require additional installation of a recess.

The SLIM curtain track is produced in two versions - single-row and double-row. For example, installation of single -row tracks in two or three rows in order to improve the appearance and increase the distance between the rail lines.

The system comes with an important feature – special rubberized gliders in black or white color. The profile is fitted with a damping system for installation of PVC and fabric canvases.

SLIM ROAD 02 Color: black, white Material: aluminum Compatible: textile. PVC