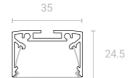

#### SLIM 35 (RECESSED LIGHT)

Light line SLIM 35 in white and black-and-white is executed without a diffuser. The light source (LED strip) is located in special cavities of the profile and is not visible to the eye. The light line uses reflected and soft light and has a wide beam opening angle.

SLIM 35 has a visible line width of 36 mm and a profile depth of 27.2 mm. The minimal profile depth and the ultra-compact dimensions maintain the height of the finished ceiling, while taking full advantage of the built-in systems.