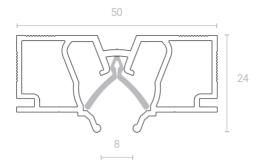

## SLIM LINE & SLIM CANYON (LIGHT LINES)

Light lines SLIM Line and SLIM Canyon are profile systems for creating basic lighting in rooms with different diffuser widths. Some of the distinctive features are:

- Maximum profile height 27 mm, which allows to significantly keep the height of the finish ceiling
- Universal gapless fixing system for PVC and fabric canvas damper
- Rigid polycarbonate diffuser recessed into the light fixture by 3 mm, which allows you to create a more interesting, three-dimensional look for the entire structure
  - Special lamellar reflectors in the design allow for maximum energy efficiency for the luminaire

#### SLIM CANYON

Color: black, white Material: aluminum Compatible: textile, PVC