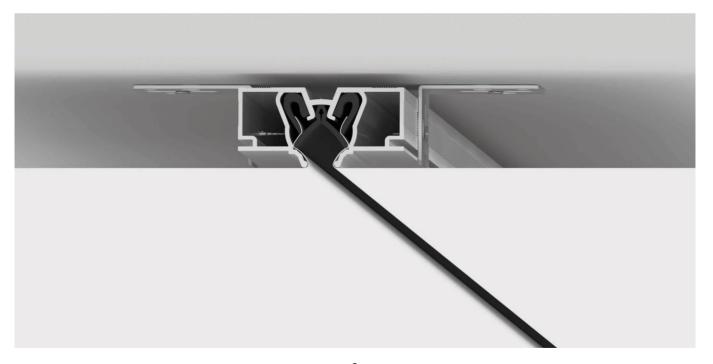

## SLIM LINE & SLIM CANYON (LIGHT LINES)

Light lines SLIM Line and SLIM Canyon are profile systems for creating basic lighting in rooms with different diffuser widths. Some of the distinctive features are:

- Maximum profile height 27 mm, which allows to significantly keep the height of the finish ceiling
- Universal gapless fixing system for PVC and fabric canvas damper
- Rigid polycarbonate diffuser recessed into the light fixture by 3 mm, which allows you to create a more interesting, three-dimensional look for the entire structure
  - Special lamellar reflectors in the design allow for maximum energy efficiency for the luminaire

    The light source (LED strip) to be chosen is based on illumination and color temperature requirements.

SLIM Canyon is made in the same style and has the same width as SLIM Track 01 track system. This allows you to combine these solutions in one project, where the light line serves as the main light, and the track system complements the overall picture as accent lighting.