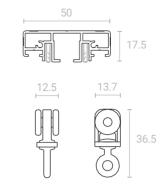

#### SLIM ROAD 01 & SLIM ROAD 02 (CURTAIN RAIL PROFILES)

Built-in curtain rails SLIM Road 01/02 have a compact size and a profile height of only 17.5 mm, which significantly saves the height of the finished ceiling. The system has a minimalist appearance and does not require additional installation of a recess.

The SLIM curtain track is produced in two versions - single-row and double-row. For example, installation of single -row tracks in two or three rows in order to improve the appearance and increase the distance between the rail lines.

The system comes with an important feature – special rubberized gliders in black or white color. The profile is fitted with a damping system for installation of PVC and fabric canvases.

SLIM ROAD 02 Color: black, white Material: aluminum Compatible: textile. PVC

HOOK Color: white Material: plastic

SLIM ROAD 01 Color: black, white Material: aluminum Compatible: textile, PVC

GLIDER Color: black, white Material: plastic

Vesse 3, Tallinn, Estonia

info@premiumdesign.ee www.premiumdesign.ee