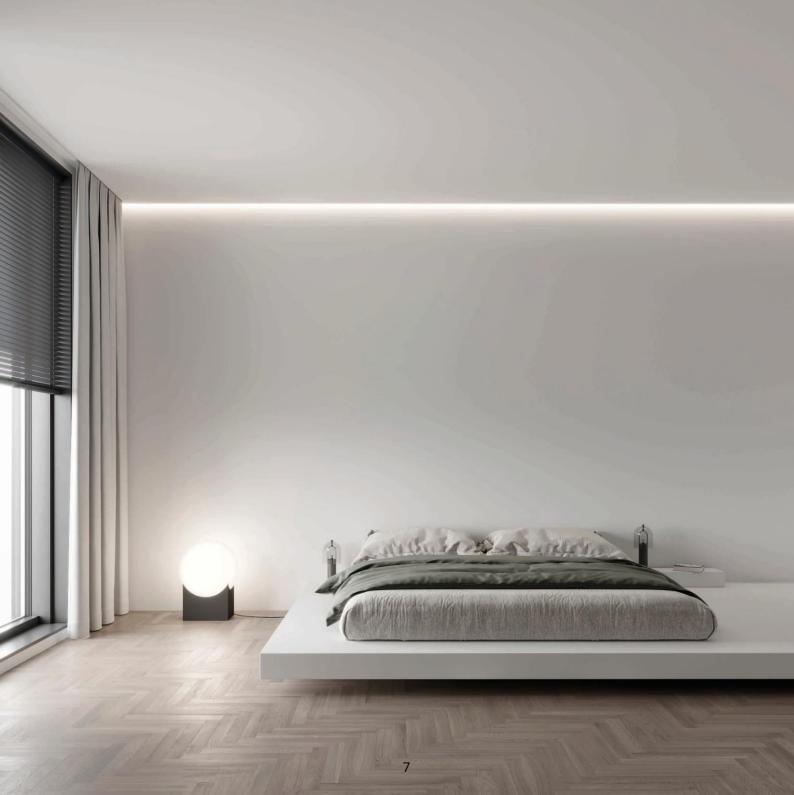

## SLIM LINE & SLIM CANYON (LIGHT LINES)

Light lines SLIM Line and SLIM Canyon are profile systems for creating basic lighting in rooms with different diffuser widths. Some of the distinctive features are:

- Maximum profile height 27 mm, which allows to significantly keep the height of the finish ceiling
- Universal gapless fixing system for PVC and fabric canvas damper
- Rigid polycarbonate diffuser recessed into the light fixture by 3 mm, which allows you to create a more interesting, three-dimensional look for the entire structure
  - Special lamellar reflectors in the design allow for maximum energy efficiency for the luminaire

    The light source (LED strip) to be chosen is based on illumination and color temperature requirements.

SLIM Canyon is made in the same style and has the same width as SLIM Track 01 track system. This allows you to combine these solutions in one project, where the light line serves as the main light, and the track system complements the overall picture as accent lighting.