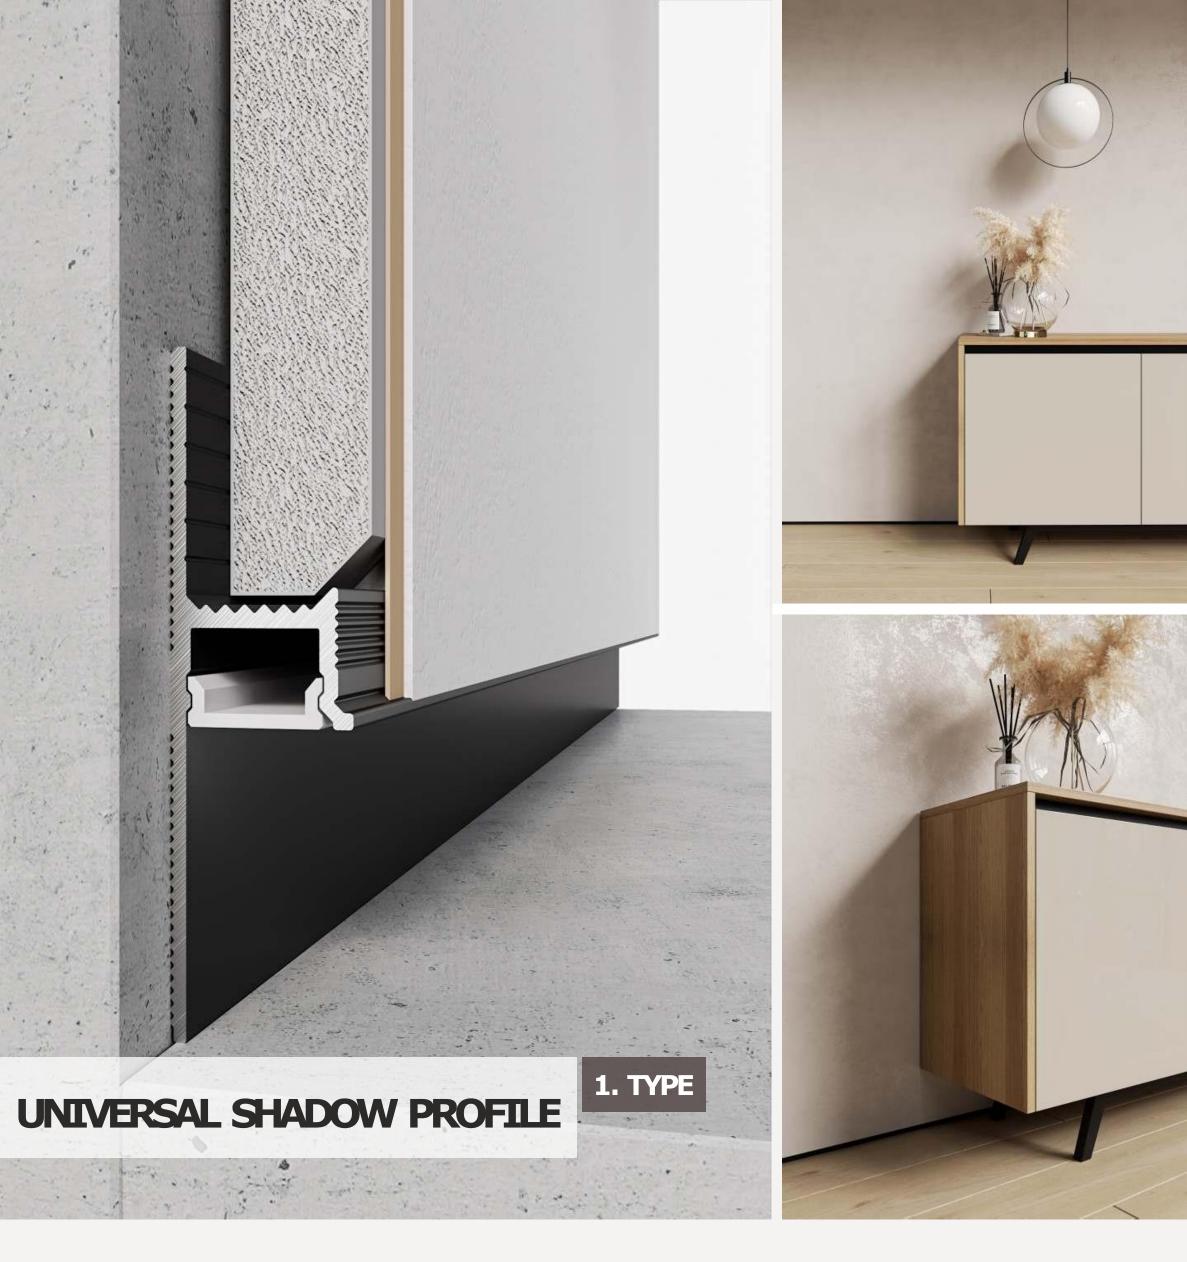

## THE EFFECT OF SHADOW PROFILES -

FORMS PERFECT LINES AT DIFFICULT JOINTS

#### **NO ADDITIONAL FIXINGS ARE REQUIRED**

### **NO ADDITIONAL FIXINGS ARE REQUIRED**

#### **Application variants:**

Wall and floor Wall and ceiling Wall and wall

BETWEEN

\* Price without VAT

2.5 m

Anodized aluminium

**PROFILE LENGTH:** 

#### NO ADDITIONAL FIXINGS ARE REQUIRED

ENSURES that no cracks form between walls and ceilings

#### COMPATIBLE WITH

plasterboard 12.5 mm

\* Price without VAT

**PROFILE LENGTH:** 2.5 m

**COMPATIBLE WITH** 

plasterboard 12.5 mm

**ENSURES** that no cracks form between walls and ceilings