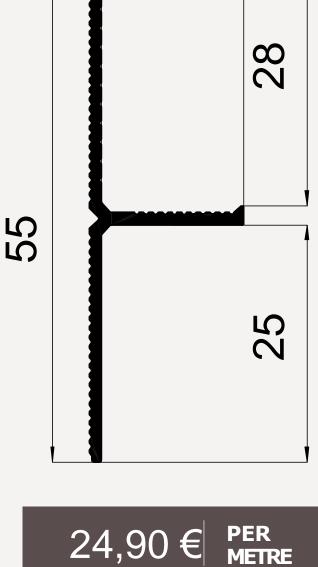

# CATALOGUE

## THE EFFECT OF SHADOW PROFILES -

FORMS PERFECT LINES AT DIFFICULT JOINTS







#### Material: Anodized aluminium



# **PROFILE LENGTH:**

2.5 m

#### SUITABLE FOR THE FOLLOWING WALL TYPES:

Walls for future plastering, wallpapering and decorative plastering, For wall and plastering and decorative plastering.

#### **NO ADDITIONAL FIXINGS ARE REQUIRED**

# ADDITIONAL OPTIONS:

There is an option to install LED lighting. Light diffuser price +4,50 Eur per meter.









No additional fixings required.

### **NO ADDITIONAL FIXINGS ARE REQUIRED**

#### **Application variants:**

Wall and floor Wall and ceiling Wall and wall

BETWEEN



\* Price without VAT







2.5 m

Anodized aluminium

**PROFILE LENGTH:** 



#### NO ADDITIONAL FIXINGS ARE REQUIRED

ENSURES that no cracks form between walls and ceilings

#### COMPATIBLE WITH

plasterboard 12.5 mm





\* Price without VAT





**PROFILE LENGTH:** 2.5 m

**COMPATIBLE WITH** 

plasterboard 12.5 mm

**ENSURES** that no cracks form between walls and ceilings



#### FEATURES:

Special platform for the installation of led lights. Covers the light source itself. Light diffuser price +4,50 Eur per meter.

\* Price without VAT



# Interior with installed shadow profile













Interior with installed shadow profile





+372 5333 3789

info@premiumdesign.ee

www.premium-design.ee



SHADOW GAPS