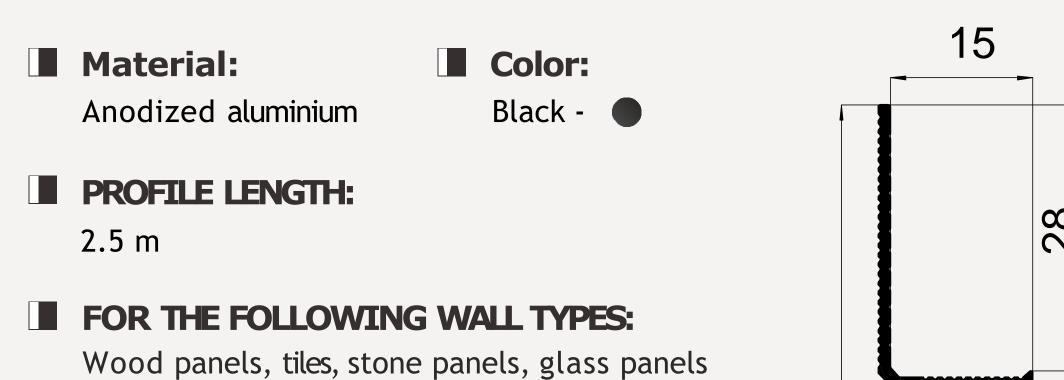

#### Material: Anodized aluminium

# **PROFILE LENGTH:**

2.5 m

#### SUITABLE FOR THE FOLLOWING WALL TYPES:

Walls for future plastering, wallpapering and decorative plastering, For wall and plastering and decorative plastering.