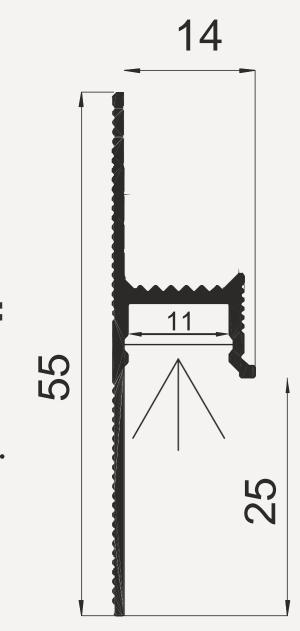

# CATALOGUE

## THE EFFECT OF SHADOW PROFILES -

FORMS PERFECT LINES AT DIFFICULT JOINTS







#### Material: Anodized aluminium



# **PROFILE LENGTH:**

2.5 m

#### SUITABLE FOR THE FOLLOWING WALL TYPES:

Walls for future plastering, wallpapering and decorative plastering, For wall and plastering and decorative plastering.

#### **NO ADDITIONAL FIXINGS ARE REQUIRED**

# ADDITIONAL OPTIONS:

There is an option to install LED lighting. Light diffuser price +4,50 Eur per meter.









No additional fixings required.

### **NO ADDITIONAL FIXINGS ARE REQUIRED**

#### **Application variants:**

Wall and floor Wall and ceiling Wall and wall

BETWEEN



\* Price without VAT







2.5 m

Anodized aluminium

**PROFILE LENGTH:** 



#### NO ADDITIONAL FIXINGS ARE REQUIRED

ENSURES that no cracks form between walls and ceilings

#### COMPATIBLE WITH

plasterboard 12.5 mm





\* Price without VAT





**PROFILE LENGTH:** 2.5 m

**COMPATIBLE WITH** 

plasterboard 12.5 mm

**ENSURES** that no cracks form between walls and ceilings



#### FEATURES:

Special platform for the installation of led lights. Covers the light source itself. Light diffuser price +4,50 Eur per meter.

\* Price without VAT



# Interior with installed shadow profile













Interior with instal