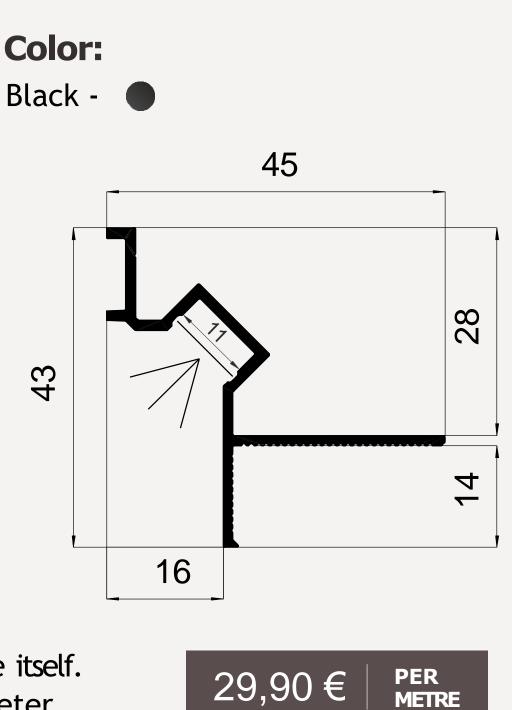

#### Material: Anodized aluminium

#### FEATURES:

Special platform for the installation of led lights. Covers the light source itself. Light diffuser price +4,50 Eur per meter.

\* Price without VAT