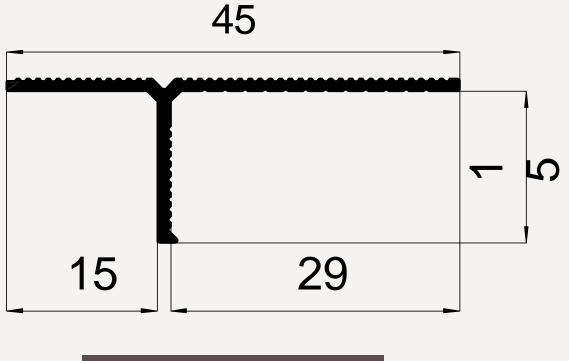

LT JOINTS







#### Material: Anodized aluminium



# **PROFILE LENGTH:**

2.5 m

#### SUITABLE FOR THE FOLLOWING WALL TYPES:

Walls for future plastering, wallpapering and decorative plastering, For wall and plastering and decorative plastering.

#### **NO ADDITIONAL FIXINGS ARE REQUIRED**

# ADDITIONAL OPTIONS:

There is an option to install LED lighting. Light diffuser price +4,50 Eur per meter.









No additional fixings required.

### **NO ADDITIONAL FIXINGS ARE REQUIRED**

#### **Application variants:**

Wall and floor Wall and ceiling Wall and wall

BETWEEN



\* Price without VAT







2.5 m

Anodized aluminium

**PROFILE LENGTH:** 



#### NO ADDITIONAL FIXINGS ARE REQUIRED

ENSURES that no cracks form between walls and ceilings

#### COMPATIBLE WITH

plasterboard 12.5 mm





\* Price without VAT





**PROFILE LENGTH:** 2.5 m

**COMPATIBLE WITH** 

plasterboard 12.5 mm

**ENSURES** that no cracks form between walls and ceilings



#### FEATURES:

Special platform for the installation of led lights. Covers the light source itself. Light diffuser price +4,50 Eur per meter.

\* Price without VAT



# Interior with installed shadow profile













Interior with installed shadow profile





+372 5333 3789

info@premiumdesign.ee

www.premium-design.ee



SHADOW GAPS