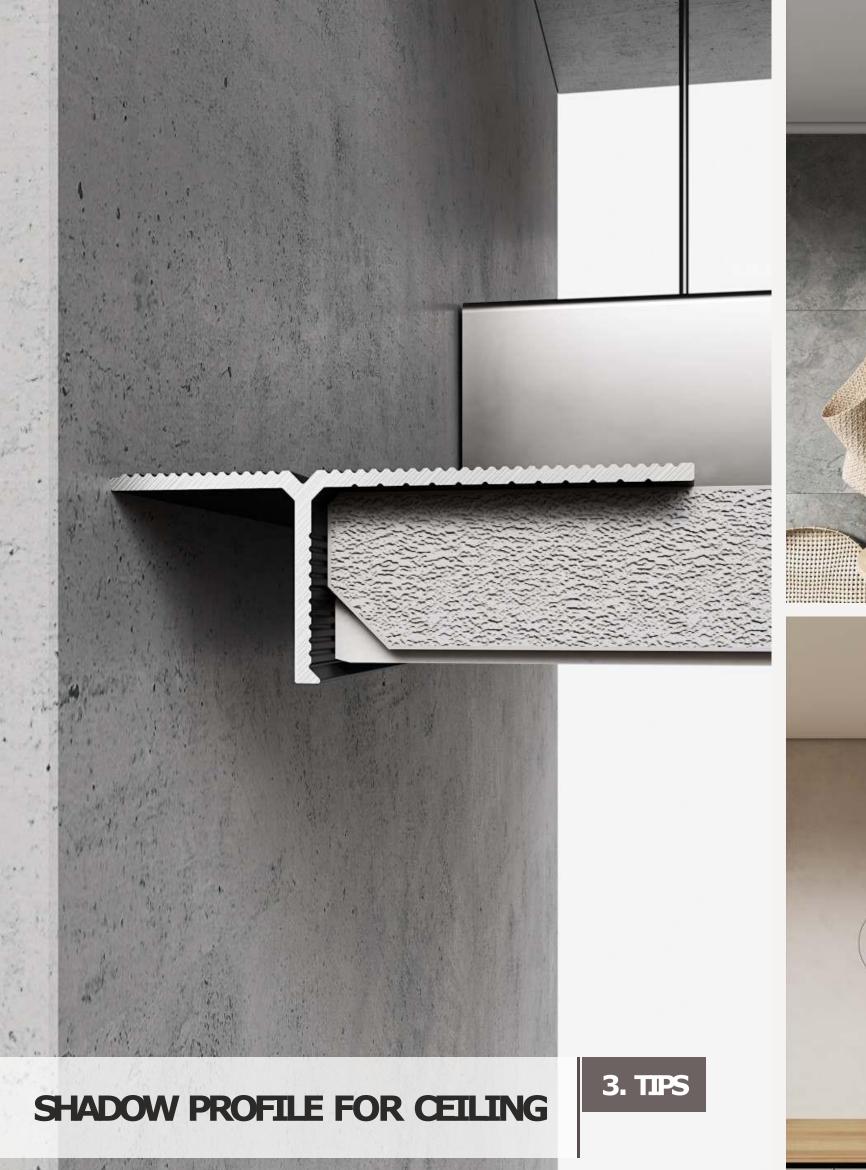

## THE EFFECT OF SHADOW PROFILES -

FORMS PERFECT LINES AT DIFFICULT JOINTS

#### NO ADDITIONAL FIXINGS ARE REQUIRED

ENSURES that no cracks form between walls and ceilings

#### COMPATIBLE WITH

plasterboard 12.5 mm

\* Price without VAT

**PROFILE LENGTH:** 2.5 m

**COMPATIBLE WITH** 

plasterboard 12.5 mm

**ENSURES** that no cracks form between walls and ceilings