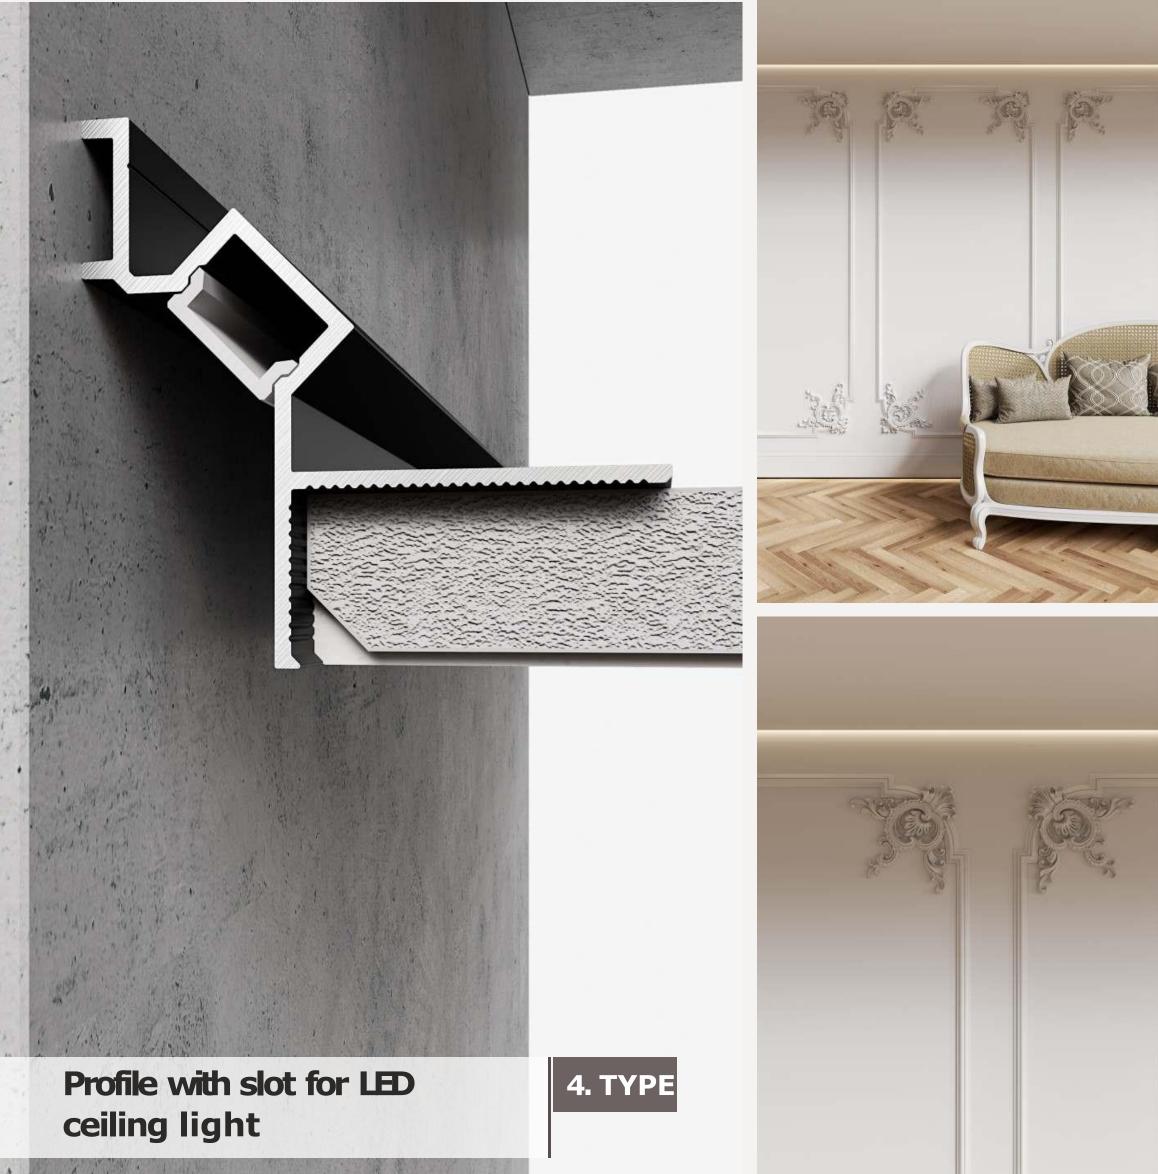

# CATALOGUE

## THE EFFECT OF SHADOW PROFILES -

FORMS PERFECT LINES AT DIFFICULT JOINTS

#### FEATURES:

Special platform for the installation of led lights. Covers the light source itself. Light diffuser price +4,50 Eur per meter.

\* Price without VAT

# Interior with installed shadow profile

Interior with installed shadow profile

+372 5333 3789

info@premiumdesign.ee

www.premium-design.ee

SHADOW GAPS