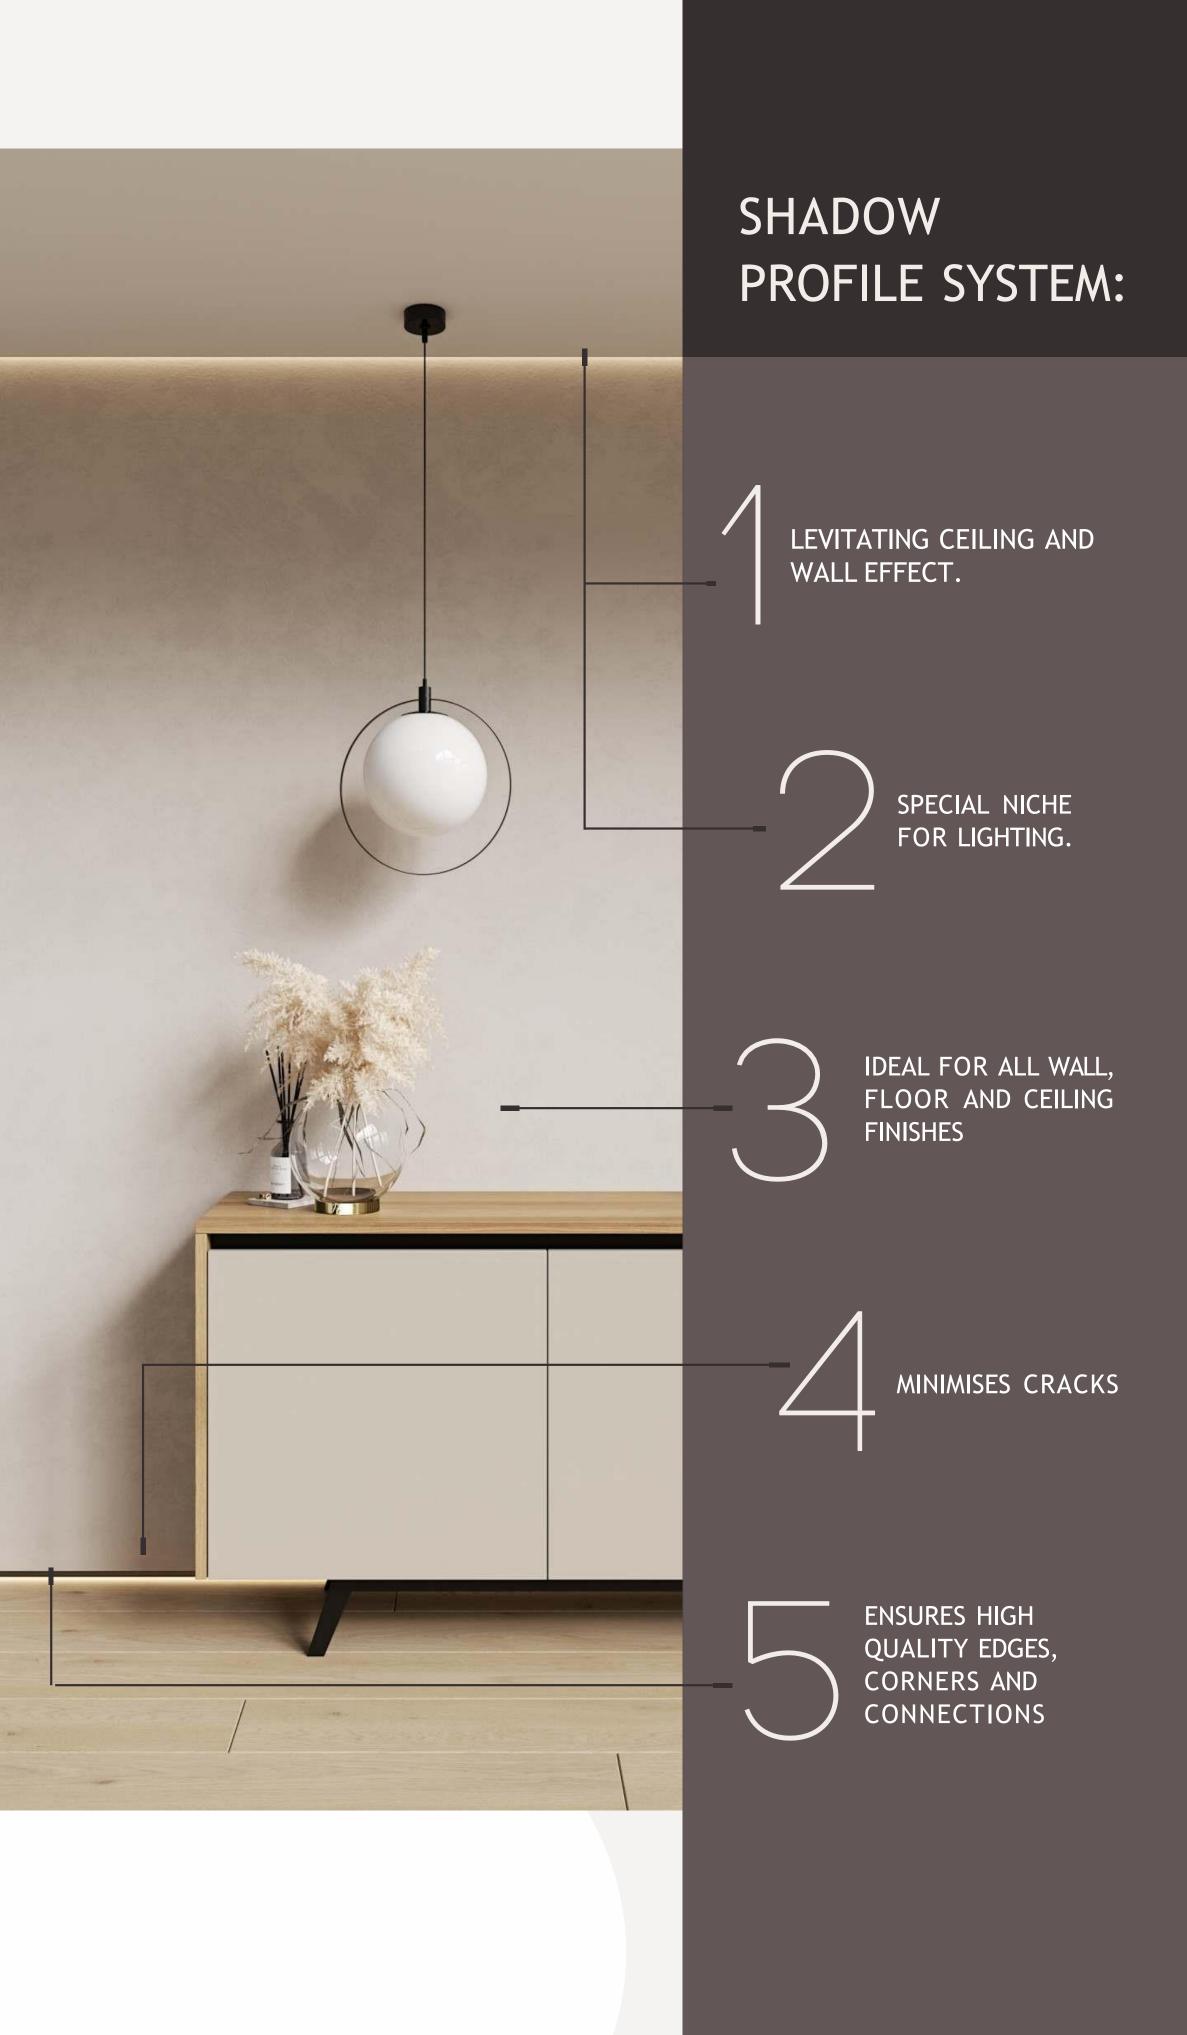

## THE EFFECT OF SHADOW PROFILES -

FORMS PERFECT LINES AT DIFFICULT JOINTS

#### **NO ADDITIONAL FIXINGS ARE REQUIRED**

# ADDITIONAL OPTIONS:

There is an option to install LED lighting. Light diffuser price +4,50 Eur per meter.

No additional fixings required.

#### NO ADDITIONAL FIXINGS ARE REQUIRED

ENSURES that no cracks form between walls and ceilings

#### FEATURES:

Special platform for the installation of led lights. Covers the light source itself. Light diffuser price +4,50 Eur per meter.

\* Price without VAT