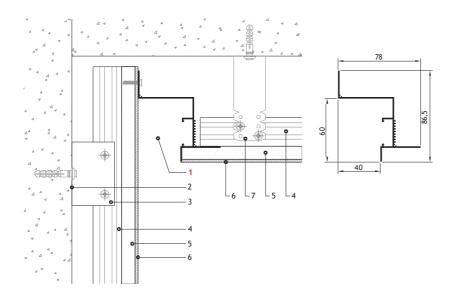

#### F2.4060L24

Aluminium shadowline profile with a LED strip. It is used to create a shadowline 40+ mm width at the junction of the wall and the ceiling to provide a hanging ceiling effect of the entire room. With a LED strip channel 24 mm width provides additional room illumination.

Designed for gypsum plasterboard systems it is easy to mount and complements modern design solutions.

| Material          | _ | Aluminum |
|-------------------|---|----------|
| LED strip channel | _ | to 24 mm |
|                   |   |          |

| $\Box$ | Length           | _ | 300 mm  |
|--------|------------------|---|---------|
|        | Length<br>Height | _ | 86,5 mm |
|        | Width            | _ | 78 mm   |

| _   | Supplemente     | d with:   |    |
|-----|-----------------|-----------|----|
| _'" | > Diffuser 25 i | mm F0.LD2 | 25 |

\*powder paint

- 1. Profile F2.4060L24
- 2. The wall
- 3. Fastening of the suspension is straight
- 4. Profile for plasterboard

- 5.GKL
- 6. Putty
- 7.U-shaped suspension

F2.4060L24 - no cover

20 EUR

F2.4060L24A - Anodized cover