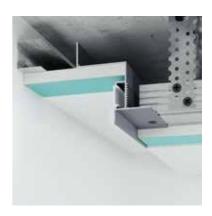

<sup>\*</sup>powder paint

- 1. Profile F2.2030
- 2. The wall
- 3. Fastening of the suspension is straight
- 4. Profile for plasterboard

- 5.GKL
- 6. Putty
- 7.U-shaped suspension

F2.2030 - no cover

F2.2030A - Anodized cover 16 EUR