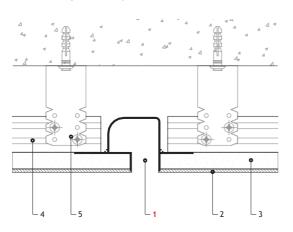

<sup>\*</sup>powder paint

- 1. Profile F2.520
- 2. The wall
- 3. Fastening of the suspension is straight
- 4. Profile for plasterboard

- 5.GKL
- 6. Putty
- 7.U-shaped suspension

F2.520 - no cover

9 EUR

F2.520A - Anodized cover 12 EUR

F2.520B - painted in Black\* (RAL 9005 matte)

**12 EUR** 

F2.520R - any RAL palette color\*

Aluminium shadowline profile. It is installed to the joint lines of the wall and the ceiling to provide a hanging ceiling effect of the entire room. Can be used as a shadowline plinth.