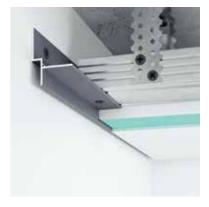

<sup>\*</sup>powder paint

- 1. Profile F2.520
- 2. The wall
- 3. Fastening of the suspension is straight
- 4. Profile for plasterboard

- 5.GKL
- 6. Putty
- 7.U-shaped suspension

F2.520 - no cover

9 EUR

F2.520A - Anodized cover 12 EUR

F2.520B - painted in Black\* (RAL 9005 matte)

**12 EUR** 

F2.520R - any RAL palette color\*

Aluminium shadowline profile. It is installed to the joint lines of the wall and the ceiling to provide a hanging ceiling effect of the entire room. Can be used as a shadowline plinth.