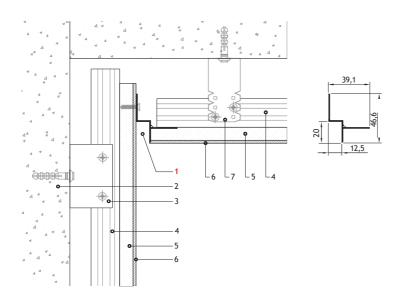

<sup>\*</sup>powder paint

- 1. Profile F2.520
- 2. The wall
- 3. Fastening of the suspension is straight
- 4. Profile for plasterboard

- 5.GKL
- 6. Putty
- 7.U-shaped suspension

F2.520 - no cover

9 EUR

F2.520A - Anodized cover 12 EUR

F2.520B - painted in Black\* (RAL 9005 matte)

**12 EUR** 

F2.520R - any RAL palette color\*

Aluminium shadowline profile. It is installed to the joint lines of the wall and the ceiling to provide a hanging ceiling effect of the entire room. Can be used as a shadowline plinth.

| <br>Length | _ | 3000 mm |
|------------|---|---------|
| <br>Height | _ | 46,6 mm |
| Width      | _ | 39,1 mm |

- > no cover
- > Anodized cover, Silver, 15 micron > painted in Black\* (RAL 9005 matte)
- > any RAL palette color\*

<sup>\*</sup>powder paint

- 1. Profile F2.1020
- 2. The wall
- 3. Fastening of the suspension is straight
- 4. Profile for plasterboard

- 5.GKL
- 6. Putty
- 7.U-shaped suspension

F2.1020 - no cover

9 EUR

F2.1020A - Anodized cover 12 EUR