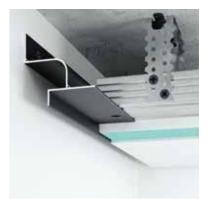

## F2.D1020

Aluminium shadowline profile Separated. It is used to create a shadowline on walls and ceilings to visually separate them.

Designed for gypsum plasterboard systems, it is easy to mount and complements modern design solutions.