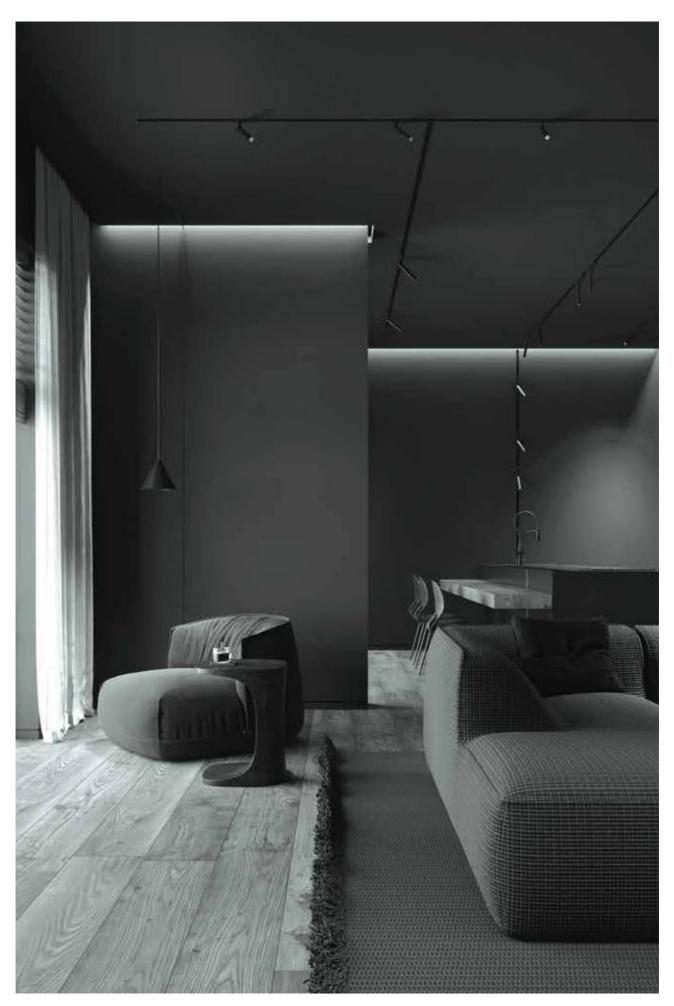

Design by Igor Sirotov Architects

Aluminium shadowline profile. It is installed to the joint lines of the wall and the ceiling to provide a hanging ceiling effect of the entire room. Can be used as a shadowline plinth.

Designed for gypsum plasterboard systems, it is easy to mount and complements modern design solutions.

| Material<br>LED strip channel | _ | Aluminum |
|-------------------------------|---|----------|
| LED strip channel             | _ | without  |