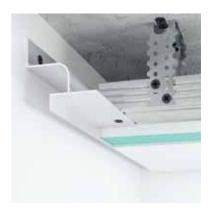

Design by Igor Sirotov Architects

Aluminium shadowline profile. It is installed to the joint lines of the wall and the ceiling to provide a hanging ceiling effect of the entire room. Can be used as a shadowline plinth.

Designed for gypsum plasterboard systems, it is easy to mount and complements modern design solutions.

| Material<br>LED strip channel | _ | Aluminum |
|-------------------------------|---|----------|
| LED strip channel             | _ | without  |