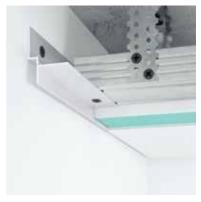

<sup>\*</sup>powder paint

- 1. Profile F2.520
- 2. The wall
- 3. Fastening of the suspension is straight
- 4. Profile for plasterboard

- 5.GKL
- 6. Putty
- 7.U-shaped suspension

F2.520 - no cover

9 EUR

F2.520A - Anodized cover 12 EUR

F2.520B - painted in Black\* (RAL 9005 matte)

**12 EUR** 

F2.520R - any RAL palette color\*

Aluminium shadowline profile. It is installed to the joint lines of the wall and the ceiling to provide a hanging ceiling effect of the entire room. Can be used as a shadowline plinth.