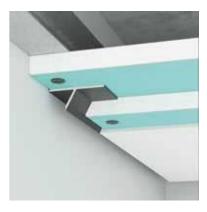

#### F2.10 v2

"Swallow tail" shadowline profile.

It is installed to the joint lines of the wall and the ceiling to provide a hanging ceiling effect of the entire room and can also be used as a shadowline plinth.

Designed for gypsum plasterboard systems, it is easy to mount and complements modern design solutions.

 $\mathsf{m}\mathsf{m}$ 

| Material<br>LED strip channel | Aluminum<br>without |
|-------------------------------|---------------------|
|                               |                     |

| <br>Length           | _ | 3000 m |
|----------------------|---|--------|
| <br>Length<br>Height | _ | 40 mm  |
| Width                | _ | 15 mm  |

| <b>A</b> | Covering:  |
|----------|------------|
|          | > no cover |

- > Anodized cover, Silver, 15 micron> painted in Black\* (RAL 9005 matte)
- > any RAL palette color\*

<sup>\*</sup>powder paint

- 1. Profile F2.10
- 2. Profile UD27
- 3. Profile for plasterboard
- 4.U-shaped suspension
- 5. Flat hanger ES
- 6. GKL
- 7. Putty

F2.10 - no cover

6 EUR

F2.10A - Anodized cover

7 EUR

F2.10B - painted in Black\* (RAL 9005 matte)

7 EUR

F2.10R - any RAL palette color\*