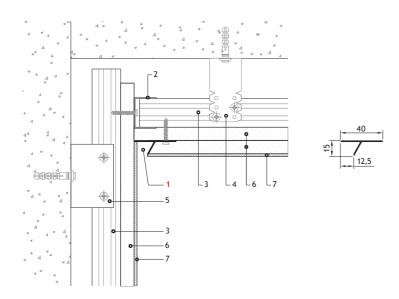

#### F2.10 v1

"Swallow tail" shadowline profile.

It is installed to the joint lines of the wall and the ceiling to provide a hanging ceiling effect of the entire room and can also be used as a shadowline plinth.

Designed for gypsum plasterboard systems, it is easy to mount and complements modern design solutions.

| Material          | _ | Aluminum |
|-------------------|---|----------|
| LED strip channel | _ | without  |
|                   |   |          |

| <br>Length           | _ | 3000 mm |
|----------------------|---|---------|
| <br>Length<br>Height | _ | 40 mm   |
| Width                | _ | 15 mm   |

| $\Gamma_{\blacktriangle}$ | Covering: > no cover                                                                                                                         |
|---------------------------|----------------------------------------------------------------------------------------------------------------------------------------------|
|                           | > no cover                                                                                                                                   |
|                           | <ul><li>&gt; Anodized cover, Silver, 15 micron</li><li>&gt; painted in Black* (RAL 9005 matte)</li><li>&gt; any RAL palette color*</li></ul> |

#### \*powder paint

- 1. Profile F2.10
- 2. Profile UD27
- 3. Profile for plasterboard
- 4.U-shaped suspension
- 5. Flat hanger ES
- 6. GKL
- 7. Putty

F2.10 - no cover

F2.10A - Anodized cover 7 EUR

F2.10B - painted in Black\* (RAL 9005 matte) 7 EUR

F2.10R - any RAL palette color\*