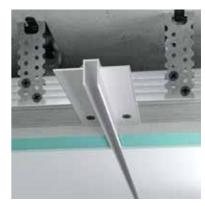

| <br>Length | _ | 3000 mm |
|------------|---|---------|
| <br>Height | _ | 46,6 mm |
| Width      | _ | 39,1 mm |

- > no cover
- > Anodized cover, Silver, 15 micron > painted in Black\* (RAL 9005 matte)
- > any RAL palette color\*