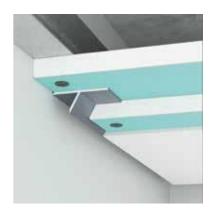

Design by Igor Sirotov Architects

Aluminium shadowline profile. It is installed to the joint lines of the wall and the ceiling to provide a hanging ceiling effect of the entire room. Can be used as a shadowline plinth.

<sup>\*</sup>powder paint

- 1. Profile F2.520
- 2. The wall
- 3. Fastening of the suspension is straight
- 4. Profile for plasterboard

- 5.GKL
- 6. Putty
- 7.U-shaped suspension

F2.520 - no cover

9 EUR

F2.520A - Anodized cover 12 EUR

F2.520B - painted in Black\* (RAL 9005 matte)

**12 EUR** 

F2.520R - any RAL palette color\*

Aluminium shadowline profile. It is installed to the joint lines of the wall and the ceiling to provide a hanging ceiling effect of the entire room. Can be used as a shadowline plinth.