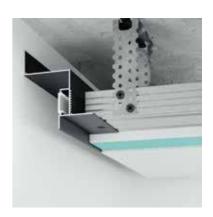

<sup>\*</sup>powder paint

- 1. Profile F2.1020
- 2. The wall
- 3. Fastening of the suspension is straight
- 4. Profile for plasterboard

- 5.GKL
- 6. Putty
- 7.U-shaped suspension

F2.1020 - no cover

9 EUR

F2.1020A - Anodized cover 12 EUR

 $^{\text{F2.1020B}}-\text{painted in Black*}$  12 EUR (RAL 9005 matte)

F2.1020R - any RAL palette color\*