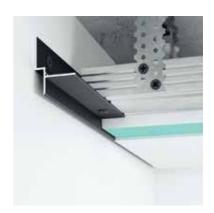

<sup>\*</sup>powder paint

- 1. Profile F2.520
- 2. The wall
- 3. Fastening of the suspension is straight
- 4. Profile for plasterboard

- 5.GKL
- 6. Putty
- 7.U-shaped suspension

F2.520 - no cover

9 EUR

F2.520A - Anodized cover 12 EUR

F2.520B - painted in Black\* (RAL 9005 matte)

**12 EUR** 

F2.520R - any RAL palette color\*

Aluminium shadowline profile. It is installed to the joint lines of the wall and the ceiling to provide a hanging ceiling effect of the entire room. Can be used as a shadowline plinth.