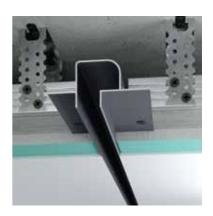

Design by Igor Sirotov Architects

Aluminium shadowline profile. It is installed to the joint lines of the wall and the ceiling to provide a hanging ceiling effect of the entire room. Can be used as a shadowline plinth.

Designed for gypsum plasterboard systems, it is easy to mount and complements modern design solutions.

| Material<br>LED strip channel | _ | Aluminum |
|-------------------------------|---|----------|
| LED strip channel             | _ | without  |