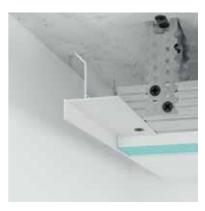

Design by Igor Sirotov Architects

Aluminium shadowline profile. It is installed to the joint lines of the wall and the ceiling to provide a hanging ceiling effect of the entire room. Can be used as a shadowline plinth.

Designed for gypsum plasterboard systems, it is easy to mount and complements modern design solutions.

| Material<br>LED strip channel | _ | Aluminum |
|-------------------------------|---|----------|
| LED strip channel             | _ | without  |