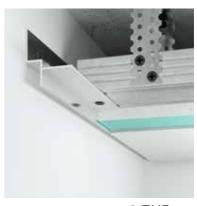

Design by Igor Sirotov Architects

Aluminium shadowline profile. It is installed to the joint lines of the wall and the ceiling to provide a hanging ceiling effect of the entire room. Can be used as a shadowline plinth.

Designed for gypsum plasterboard systems, it is easy to mount and complements modern design solutions.

| Material<br>LED strip channel | _ | Aluminum |
|-------------------------------|---|----------|
| LED strip channel             | _ | without  |