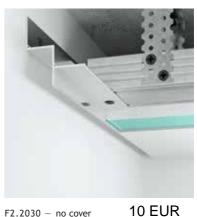

<sup>\*</sup>powder paint

- 1. Profile F2.2030
- 2. The wall
- 3. Fastening of the suspension is straight
- 4. Profile for plasterboard

- 5.GKL
- 6. Putty
- 7.U-shaped suspension

F2.2030 - no cover

F2.2030A - Anodized cover 16 EUR