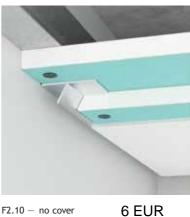

#### F2.10 v2

"Swallow tail" shadowline profile.

It is installed to the joint lines of the wall and the ceiling to provide a hanging ceiling effect of the entire room and can also be used as a shadowline plinth.

Designed for gypsum plasterboard systems, it is easy to mount and complements modern design solutions.

 $\mathsf{m}\mathsf{m}$ 

| Material<br>LED strip channel | Aluminum<br>without |
|-------------------------------|---------------------|
|                               |                     |

| <br>Length           | _ | 3000 m |
|----------------------|---|--------|
| <br>Length<br>Height | _ | 40 mm  |
| Width                | _ | 15 mm  |

| <b>A</b> | Covering:  |
|----------|------------|
|          | > no cover |

- > Anodized cover, Silver, 15 micron> painted in Black\* (RAL 9005 matte)
- > any RAL palette color\*

<sup>\*</sup>powder paint

- 1. Profile F2.10
- 2. Profile UD27
- 3. Profile for plasterboard
- 4.U-shaped suspension
- 5. Flat hanger ES
- 6. GKL
- 7. Putty

F2.10 - no cover

6 EUR

F2.10A - Anodized cover

7 EUR

F2.10B - painted in Black\* (RAL 9005 matte)

7 EUR

F2.10R - any RAL palette color\*