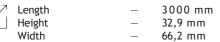

Designed for gypsum plasterboard systems, it is easy to mount and complements modern design solutions.

| Material<br>LED strip channel | _ | Aluminum<br>to 16 mm |
|-------------------------------|---|----------------------|
| Length                        | - | 3000 mm              |
| Height                        | - | 66,6 mm              |
| Width                         | - | 66,1 mm              |