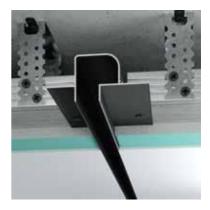

#### F0.LD13

Diffuser 13 mm White Matte.

It is used with concealed plinth

Snug fit provides dust and moisture protection with 60-70% of light transmission. UV and heat resistance. Does not become fragile or turn yellow over time.

mounting systems F2.1320L12 and F2.D1320L12

4 EUR

 $\begin{array}{lll} {\sf F0.LD13-Diffuser~13~mm~+shadowline} \\ {\sf profile~F2.1320L12} \end{array}$ 

F0.LD13 — Diffuser 13 mm + shadowline profile F2.D1320L12