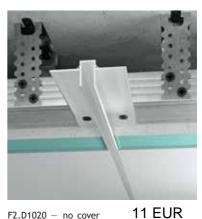

## F2.D1020

Aluminium shadowline profile Separated. It is used to create a shadowline on walls and ceilings to visually separate them.

Designed for gypsum plasterboard systems, it is easy to mount and complements modern design solutions.

Accessories: > End cap F2.D1020P

- 1. Profile F2.D1020
- 2. Putty
- 3.GKL
- 4. Profile for plasterboard
- 5.U-shaped suspension

F2.D1020 - no cover

F2.D1020A - Anodized cover 17 EUR

F2.D1020R - any RAL palette color\*