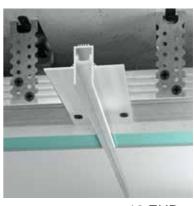

<sup>\*</sup>powder paint

- 1. Profile F2.520
- 2. The wall
- 3. Fastening of the suspension is straight
- 4. Profile for plasterboard

- 5.GKL
- 6. Putty
- 7.U-shaped suspension

F2.520 - no cover

9 EUR

F2.520A - Anodized cover 12 EUR

F2.520B - painted in Black\* (RAL 9005 matte)

**12 EUR** 

F2.520R - any RAL palette color\*

Aluminium shadowline profile. It is installed to the joint lines of the wall and the ceiling to provide a hanging ceiling effect of the entire room. Can be used as a shadowline plinth.