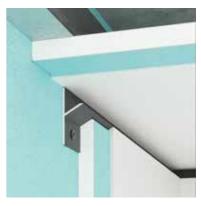

Design by Igor Sirotov Architects

Aluminium shadowline profile. It is installed to the joint lines of the wall and the ceiling to provide a hanging ceiling effect of the entire room. Can be used as a shadowline plinth.

<sup>\*</sup>powder paint

- 1. Profile F2.520
- 2. The wall
- 3. Fastening of the suspension is straight
- 4. Profile for plasterboard

- 5.GKL
- 6. Putty
- 7.U-shaped suspension

F2.520 - no cover

9 EUR

F2.520A - Anodized cover 12 EUR