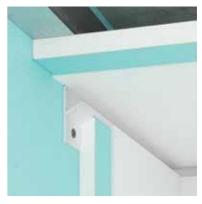

#### F2.10 v2

"Swallow tail" shadowline profile.

It is installed to the joint lines of the wall and the ceiling to provide a hanging ceiling effect of the entire room and can also be used as a shadowline plinth.

- > Anodized cover, Silver, 15 micron> painted in Black\* (RAL 9005 matte)
- > any RAL palette color\*

<sup>\*</sup>powder paint

- 1. Profile F2.10
- 2. Profile UD27
- 3. Profile for plasterboard
- 4.U-shaped suspension
- 5. Flat hanger ES
- 6. GKL
- 7. Putty