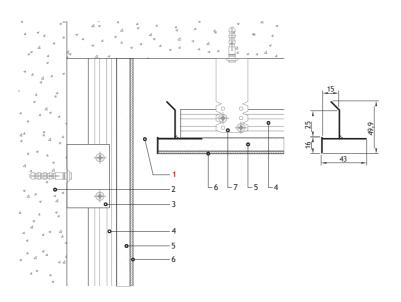

<sup>\*</sup>powder paint

- 1. Profile F2.520
- 2. The wall
- 3. Fastening of the suspension is straight
- 4. Profile for plasterboard

- 5.GKL
- 6. Putty
- 7.U-shaped suspension

F2.520 - no cover

9 EUR

F2.520A - Anodized cover 12 EUR

F2.520B - painted in Black\* (RAL 9005 matte)

**12 EUR** 

F2.520R - any RAL palette color\*

Aluminium shadowline profile. It is installed to the joint lines of the wall and the ceiling to provide a hanging ceiling effect of the entire room. Can be used as a shadowline plinth.