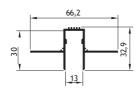

## F2.D1320L12

Aluminium shadowline profile Separated, with a LED strip. It is mounted to the joint lines of the wall and the ceiling to provide a hanging ceiling effect of the entire room. With a LED strip channel 12 mm width provides additional room illumination.

Designed for gypsum plasterboard systems, it is easy to mount and complements modern design solutions.

| $\Gamma$ | Material          | _ | Aluminum |
|----------|-------------------|---|----------|
|          | LED strip channel | _ | to 12 mm |