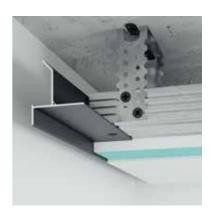

## F2.D1020

Aluminium shadowline profile Separated. It is used to create a shadowline on walls and ceilings to visually separate them.

Designed for gypsum plasterboard systems, it is easy to mount and complements modern design solutions.

| Material              | _ | Aluminum |
|-----------------------|---|----------|
| <br>LED strip channel | _ | without  |

- > Anodized cover, Silver, 15 micron> painted in Black\* (RAL 9005 matte)
- > any RAL palette color\* \*powder paint

Accessories: > End cap F2.D1020P

- 1. Profile F2.D1020
- 2. Putty
- 3.GKL
- 4. Profile for plasterboard
- 5.U-shaped suspension

F2.D1020 - no cover

F2.D1020A - Anodized cover 17 EUR

F2.D1020R - any RAL palette color\*