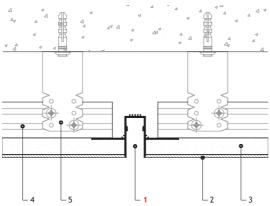

## F2.D1320L12

Aluminium shadowline profile Separated, with a LED strip. It is mounted to the joint lines of the wall and the ceiling to provide a hanging ceiling effect of the entire room. With a LED strip channel 12 mm width provides additional room illumination.

- > Anodized cover, Silver, 15 micron
- > painted in Black\* (RAL 9005 matte)
- > any RAL palette color\* \*powder paint

- 1. Profile F2.D1320L12
- 2. Putty
- 3.GKL
- 4. Profile for plasterboard
- 5.U-shaped suspension