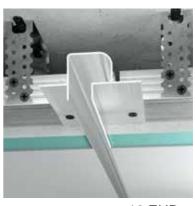

Design by Igor Sirotov Architects

Aluminium shadowline profile. It is installed to the joint lines of the wall and the ceiling to provide a hanging ceiling effect of the entire room. Can be used as a shadowline plinth.

Designed for gypsum plasterboard systems, it is easy to mount and complements modern design solutions.

| Material<br>LED strip channel | _ | Aluminum |
|-------------------------------|---|----------|
| LED strip channel             | _ | without  |