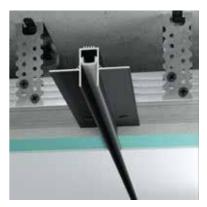

#### F2.4060L24

Aluminium shadowline profile with a LED strip. It is used to create a shadowline 40+ mm width at the junction of the wall and the ceiling to provide a hanging ceiling effect of the entire room. With a LED strip channel 24 mm width provides additional room illumination.

Designed for gypsum plasterboard systems it is easy to mount and complements modern design solutions.

| Material          | _ | Aluminum |
|-------------------|---|----------|
| LED strip channel | _ | to 24 mm |
|                   |   |          |

| $\Box$ | Length           | _ | 300 mm  |
|--------|------------------|---|---------|
|        | Length<br>Height | _ | 86,5 mm |
|        | Width            | _ | 78 mm   |

| _   | Supplemente     | d with:   |    |
|-----|-----------------|-----------|----|
| _'" | > Diffuser 25 i | mm F0.LD2 | 25 |

| <b>A</b> | Covering. |
|----------|-----------|
| •        | > no cove |
|          | A         |

- > Anodized cover, Silver, 15 micron
- > painted in Black\* (RAL 9005 matte)
- > any RAL palette color\*

\*powder paint

- 1. Profile F2.4060L24
- 2. The wall
- 3. Fastening of the suspension is straight
- 4. Profile for plasterboard

- 5.GKL
- 6. Putty
- 7.U-shaped suspension

F2.4060L24 - no cover

20 EUR

F2.4060L24A - Anodized cover