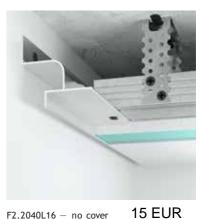

#### F2.2040L16

Aluminium shadowline profile with a LED strip. It is mounted to the joint lines of the wall and the ceiling to provide a hanging ceiling effect of the entire room. With a LED strip channel 16 mm width provides additional room illumination.

Designed for gypsum plasterboard systems, it is easy to mount and complements modern design solutions.

| Material<br>LED strip channel | _ | Aluminum<br>to 16 mm |
|-------------------------------|---|----------------------|
| Length                        | - | 3000 mm              |
| Height                        | - | 66,6 mm              |
| Width                         | - | 66,1 mm              |

#### Covering:

- > no cover
- > Anodized cover, Silver, 15 micron
- > painted in Black\* (RAL 9005 matte)
- > any RAL palette color\*

\*powder paint

- 1. Profile F2.2040L16
- 2. The wall
- 3. Fastening of the suspension is straight
- 4. Profile for plasterboard

- 5.GKL
- 6. Putty
- 7.U-shaped suspension

F2.2040L16 - no cover

F2.2040L16A - Anodized cover **20 EUR** 

F2.2040L16B - painted in Black\* (RAL 9005 matte) 20 EUR

F2.2040L16R - any RAL palette color\*