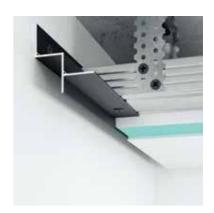

## F2.D2030

Aluminium shadowline profile Separated. It is used to create a shadowline on walls and ceilings to visually separate them.

Designed for gypsum plasterboard systems, it is easy to mount and complements modern design solutions.

| Material          | _ | Aluminum |
|-------------------|---|----------|
| LED strip channel | _ | without  |

3000 mm Length Height 31,6 mm Width 73,2 mm

- > Anodized cover, Silver, 15 micron> painted in Black\* (RAL 9005 matte)
- > any RAL palette color\* \*powder paint

- 1. Profile F2.D2030
- 2. Putty
- 3.GKL
- 4. Profile for plasterboard
- 5.U-shaped suspension

F2.D2030 - no cover

**13 EUR** 

F2.D2030A — Anodized cover 19 EUR

F2.D2030B - painted in Black\* (RAL 9005 matte) **19 EUR** 