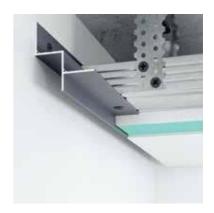

## F2.D2030

Aluminium shadowline profile Separated. It is used to create a shadowline on walls and ceilings to visually separate them.

Designed for gypsum plasterboard systems, it is easy to mount and complements modern design solutions.

| Material          | _ | Aluminum |
|-------------------|---|----------|
| LED strip channel | _ | without  |

3000 mm Length Height 31,6 mm Width 73,2 mm

- > Anodized cover, Silver, 15 micron> painted in Black\* (RAL 9005 matte)
- > any RAL palette color\* \*powder paint

- 1. Profile F2.D2030
- 2. Putty
- 3.GKL
- 4. Profile for plasterboard
- 5.U-shaped suspension

F2.D2030 - no cover

**13 EUR** 

F2.D2030A — Anodized cover 19 EUR

F2.D2030B - painted in Black\* (RAL 9005 matte) **19 EUR** 