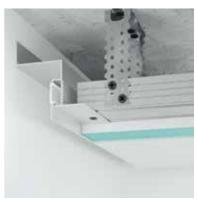

<sup>\*</sup>powder paint

- 1. Profile F2.520
- 2. The wall
- 3. Fastening of the suspension is straight
- 4. Profile for plasterboard

- 5.GKL
- 6. Putty
- 7.U-shaped suspension

F2.520 - no cover

9 EUR

F2.520A - Anodized cover 12 EUR

F2.520B - painted in Black\* (RAL 9005 matte)

**12 EUR** 

F2.520R - any RAL palette color\*

Aluminium shadowline profile. It is installed to the joint lines of the wall and the ceiling to provide a hanging ceiling effect of the entire room. Can be used as a shadowline plinth.