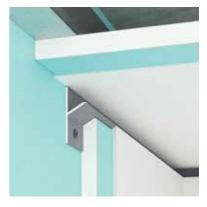

Design by Igor Sirotov Architects

Aluminium shadowline profile. It is installed to the joint lines of the wall and the ceiling to provide a hanging ceiling effect of the entire room. Can be used as a shadowline plinth.

<sup>\*</sup>powder paint

- 1. Profile F2.520
- 2. The wall
- 3. Fastening of the suspension is straight
- 4. Profile for plasterboard

- 5.GKL
- 6. Putty
- 7.U-shaped suspension

F2.520 - no cover

9 EUR

F2.520A - Anodized cover 12 EUR