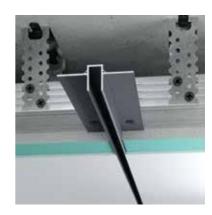

Designed for gypsum plasterboard systems, it is easy to mount and complements modern design solutions.

|     |   | Mat |
|-----|---|-----|
| . = | 1 | LED |

erial Aluminum D strip channel to 16 mm

3000 mm Length Height 41,6 mm Width 90,2 mm