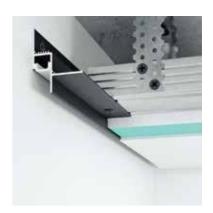

#### F2.2040L16

Aluminium shadowline profile with a LED strip. It is mounted to the joint lines of the wall and the ceiling to provide a hanging ceiling effect of the entire room. With a LED strip channel 16 mm width provides additional room illumination.

Designed for gypsum plasterboard systems, it is easy to mount and complements modern design solutions.

| Material<br>LED strip channel | _ | Aluminum<br>to 16 mm |
|-------------------------------|---|----------------------|
| Length                        | - | 3000 mm              |
| Height                        | - | 66,6 mm              |
| Width                         | - | 66,1 mm              |

#### Covering:

- > no cover
- > Anodized cover, Silver, 15 micron
- > painted in Black\* (RAL 9005 matte)
- > any RAL palette color\*

\*powder paint

- 1. Profile F2.2040L16
- 2. The wall
- 3. Fastening of the suspension is straight
- 4. Profile for plasterboard

- 5.GKL
- 6. Putty
- 7.U-shaped suspension

F2.2040L16 - no cover

F2.2040L16A - Anodized cover **20 EUR** 

F2.2040L16B - painted in Black\* (RAL 9005 matte) 20 EUR

F2.2040L16R - any RAL palette color\*