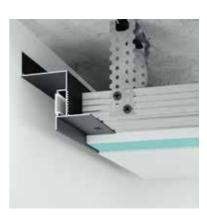

<sup>\*</sup>powder paint

- 1. Profile F2.520
- 2. The wall
- 3. Fastening of the suspension is straight
- 4. Profile for plasterboard

- 5.GKL
- 6. Putty
- 7.U-shaped suspension

F2.520 - no cover

9 EUR

F2.520A - Anodized cover 12 EUR

F2.520B - painted in Black\* (RAL 9005 matte)

**12 EUR** 

F2.520R - any RAL palette color\*

Aluminium shadowline profile. It is installed to the joint lines of the wall and the ceiling to provide a hanging ceiling effect of the entire room. Can be used as a shadowline plinth.