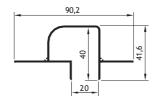

#### F2.D2040L16

Aluminium shadowline profile Separated with a LED strip. It is used to create a shadowline on walls and ceilings to visually separate them. With a LED strip channel 16 mm width provides additional room illumination.

Designed for gypsum plasterboard systems, it is easy to mount and complements modern design solutions.

|     |   | Mat |
|-----|---|-----|
| . = | 1 | LED |

erial Aluminum D strip channel to 16 mm

3000 mm Length Height 41,6 mm Width 90,2 mm

#### Covering:

- > no cover
- > Anodized cover, Silver, 15 micron> painted in Black\* (RAL 9005 matte)
- > any RAL palette color\* \*powder paint

#### Accessories:

> Left, Right end cap F2.D2040L16P(L/R)

- 1. Profile F2.D2040L16
- 2. Putty
- 4. Profile for plasterboard
- 5.U-shaped suspension
- 3.GKL

**16 EUR**  $F2.D2040L16\,-\,no\,\,cover$ 

F2.D2040L16A - Anodized cover