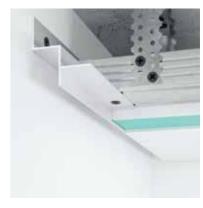

<sup>\*</sup>powder paint

- 1. Profile F2.2030
- 2. The wall
- 3. Fastening of the suspension is straight
- 4. Profile for plasterboard

- 5.GKL
- 6. Putty
- 7.U-shaped suspension

F2.2030 - no cover

F2.2030A - Anodized cover 16 EUR