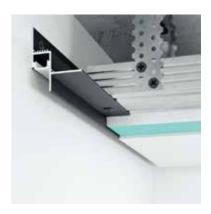

#### F2.4060L24

Aluminium shadowline profile with a LED strip. It is used to create a shadowline 40+ mm width at the junction of the wall and the ceiling to provide a hanging ceiling effect of the entire room. With a LED strip channel 24 mm width provides additional room illumination.

Designed for gypsum plasterboard systems it is easy to mount and complements modern design solutions.

| Material          | _ | Aluminum |
|-------------------|---|----------|
| LED strip channel | _ | to 24 mm |
|                   |   |          |

| $\Box$ | Length           | _ | 300 mm  |
|--------|------------------|---|---------|
|        | Length<br>Height | _ | 86,5 mm |
|        | Width            | _ | 78 mm   |

| _   | Supplemente     | d with:   |    |
|-----|-----------------|-----------|----|
| _'" | > Diffuser 25 i | mm F0.LD2 | 25 |

| <b>A</b> | Covering. |
|----------|-----------|
| •        | > no cove |
|          | A         |

- > Anodized cover, Silver, 15 micron
- > painted in Black\* (RAL 9005 matte)
- > any RAL palette color\*

\*powder paint

- 1. Profile F2.4060L24
- 2. The wall
- 3. Fastening of the suspension is straight
- 4. Profile for plasterboard

- 5.GKL
- 6. Putty
- 7.U-shaped suspension

F2.4060L24 - no cover

20 EUR

F2.4060L24A - Anodized cover