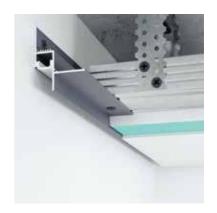

#### F2.2040L16

Aluminium shadowline profile with a LED strip. It is mounted to the joint lines of the wall and the ceiling to provide a hanging ceiling effect of the entire room. With a LED strip channel 16 mm width provides additional room illumination.

Designed for gypsum plasterboard systems, it is easy to mount and complements modern design solutions.

| Material<br>LED strip channel | _ | Aluminum<br>to 16 mm |
|-------------------------------|---|----------------------|
| Length                        | - | 3000 mm              |
| Height                        | - | 66,6 mm              |
| Width                         | - | 66,1 mm              |

#### Covering:

- > no cover
- > Anodized cover, Silver, 15 micron
- > painted in Black\* (RAL 9005 matte)
- > any RAL palette color\*

\*powder paint

- 1. Profile F2.2040L16
- 2. The wall
- 3. Fastening of the suspension is straight
- 4. Profile for plasterboard

- 5.GKL
- 6. Putty
- 7.U-shaped suspension

F2.2040L16 - no cover

F2.2040L16A - Anodized cover **20 EUR** 

F2.2040L16B - painted in Black\* (RAL 9005 matte) 20 EUR

F2.2040L16R - any RAL palette color\*