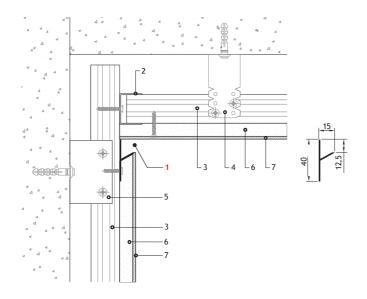

<sup>\*</sup>powder paint

- 1. Profile F2.520
- 2. The wall
- 3. Fastening of the suspension is straight
- 4. Profile for plasterboard

- 5.GKL
- 6. Putty
- 7.U-shaped suspension

F2.520 - no cover

9 EUR

F2.520A - Anodized cover 12 EUR

F2.520B - painted in Black\* (RAL 9005 matte)

**12 EUR** 

F2.520R - any RAL palette color\*

Aluminium shadowline profile. It is installed to the joint lines of the wall and the ceiling to provide a hanging ceiling effect of the entire room. Can be used as a shadowline plinth.