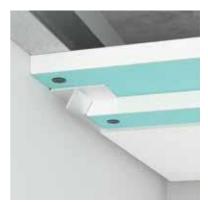

#### F2.10 v2

"Swallow tail" shadowline profile.

It is installed to the joint lines of the wall and the ceiling to provide a hanging ceiling effect of the entire room and can also be used as a shadowline plinth.

Designed for gypsum plasterboard systems, it is easy to mount and complements modern design solutions.

 $\mathsf{m}\mathsf{m}$ 

| Material<br>LED strip channel | Aluminum<br>without |
|-------------------------------|---------------------|
|                               |                     |

| <br>Length           | _ | 3000 m |
|----------------------|---|--------|
| <br>Length<br>Height | _ | 40 mm  |
| Width                | _ | 15 mm  |

| <b>A</b> | Covering:  |
|----------|------------|
|          | > no cover |

- > Anodized cover, Silver, 15 micron> painted in Black\* (RAL 9005 matte)
- > any RAL palette color\*

<sup>\*</sup>powder paint

- 1. Profile F2.10
- 2. Profile UD27
- 3. Profile for plasterboard
- 4.U-shaped suspension
- 5. Flat hanger ES
- 6. GKL
- 7. Putty

F2.10 - no cover

6 EUR

F2.10A - Anodized cover

7 EUR

F2.10B - painted in Black\* (RAL 9005 matte)

7 EUR

F2.10R - any RAL palette color\*