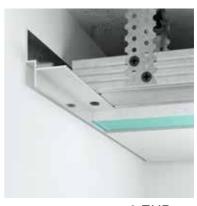

Design by Igor Sirotov Architects

Aluminium shadowline profile. It is installed to the joint lines of the wall and the ceiling to provide a hanging ceiling effect of the entire room. Can be used as a shadowline plinth.

Designed for gypsum plasterboard systems, it is easy to mount and complements modern design solutions.

| Material<br>LED strip channel | _ | Aluminum |
|-------------------------------|---|----------|
| LED strip channel             | _ | without  |