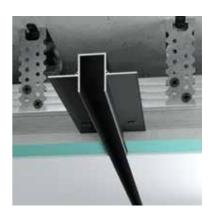

Design by Igor Sirotov Architects

Aluminium shadowline profile. It is installed to the joint lines of the wall and the ceiling to provide a hanging ceiling effect of the entire room. Can be used as a shadowline plinth.

Designed for gypsum plasterboard systems, it is easy to mount and complements modern design solutions.

| Material<br>LED strip channel | _ | Aluminum |
|-------------------------------|---|----------|
| LED strip channel             | _ | without  |