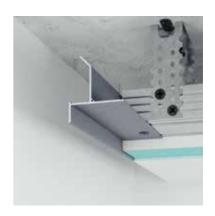

Designed for gypsum plasterboard systems, it is easy to mount and complements modern design solutions.

| Material              | _ | Aluminum |
|-----------------------|---|----------|
| <br>LED strip channel | _ | without  |

| <br>Length | _ | 3000 mm |
|------------|---|---------|
| <br>Height | _ | 46,6 mm |
| Width      | _ | 39,1 mm |

- > no cover
- > Anodized cover, Silver, 15 micron > painted in Black\* (RAL 9005 matte)
- > any RAL palette color\*

<sup>\*</sup>powder paint

- 1. Profile F2.1020
- 2. The wall
- 3. Fastening of the suspension is straight
- 4. Profile for plasterboard

- 5.GKL
- 6. Putty
- 7.U-shaped suspension

F2.1020 - no cover

9 EUR

F2.1020A - Anodized cover 12 EUR