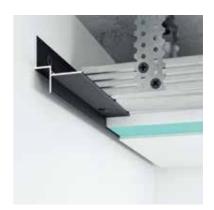

## F2.D2030

Aluminium shadowline profile Separated. It is used to create a shadowline on walls and ceilings to visually separate them.

Designed for gypsum plasterboard systems, it is easy to mount and complements modern design solutions.

| Material          | _ | Aluminum |
|-------------------|---|----------|
| LED strip channel | _ | without  |

3000 mm Length Height 31,6 mm Width 73,2 mm

- > Anodized cover, Silver, 15 micron> painted in Black\* (RAL 9005 matte)
- > any RAL palette color\* \*powder paint

- 1. Profile F2.D2030
- 2. Putty
- 3.GKL
- 4. Profile for plasterboard
- 5.U-shaped suspension

F2.D2030 - no cover

**13 EUR** 

F2.D2030A — Anodized cover 19 EUR

F2.D2030B - painted in Black\* (RAL 9005 matte) **19 EUR** 