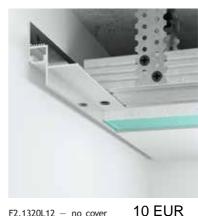

#### F2.1320L12

Aluminium shadowline profile, with a LED strip. It is installed to the joint lines of the wall and the ceiling to provide a hanging ceiling effect of the entire room. With a LED strip channel 12 mm width provides additional room illumination.

Designed for gypsum plasterboard systems, it is easy to mount and complements modern design solutions.

| <br>Material      | _ | Aluminum |
|-------------------|---|----------|
| LED strip channel | _ | to 12 mm |

| Covering:      |
|----------------|
| > no cover     |
| A consider and |

- > Anodized cover, Silver, 15 micron
- > painted in Black\* (RAL 9005 matte)
- > any RAL palette color\*

\*powder paint

- 1. Profile F2.1320L12
- 2. The wall
- 3. Fastening of the suspension is straight
- 4. Profile for plasterboard

- 5.GKL
- 6. Putty
- 7.U-shaped suspension

F2.1320L12 - no cover

F2.1320L12A - Anodized cover **18 EUR** 

F2.1320L12B - painted in Black\* (RAL 9005 matte) **18 EUR** 

F2.1320L12R - any RAL palette color\*