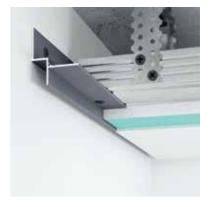

## F2.D2030

Aluminium shadowline profile Separated. It is used to create a shadowline on walls and ceilings to visually separate them.

Designed for gypsum plasterboard systems, it is easy to mount and complements modern design solutions.

| Material          | _ | Aluminum |
|-------------------|---|----------|
| LED strip channel | _ | without  |

3000 mm Length Height 31,6 mm Width 73,2 mm

- > Anodized cover, Silver, 15 micron> painted in Black\* (RAL 9005 matte)
- > any RAL palette color\* \*powder paint

- 1. Profile F2.D2030
- 2. Putty
- 3.GKL
- 4. Profile for plasterboard
- 5.U-shaped suspension

F2.D2030 - no cover

**13 EUR** 

F2.D2030A — Anodized cover 19 EUR

F2.D2030B - painted in Black\* (RAL 9005 matte) **19 EUR** 