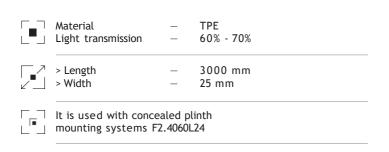

#### F0.LD13

Diffuser 13 mm White Matte.

It is used with concealed plinth

Snug fit provides dust and moisture protection with 60-70% of light transmission. UV and heat resistance. Does not become fragile or turn yellow over time.

mounting systems F2.1320L12 and F2.D1320L12

4 EUR

 $\begin{array}{lll} {\sf F0.LD13-Diffuser~13~mm~+shadowline} \\ {\sf profile~F2.1320L12} \end{array}$ 

F0.LD13 — Diffuser 13 mm + shadowline profile F2.D1320L12