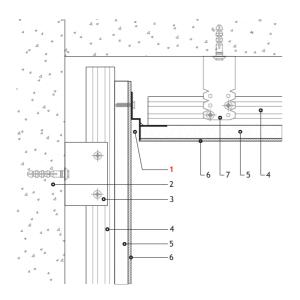

<sup>\*</sup>powder paint

- 1. Profile F2.520
- 2. The wall
- 3. Fastening of the suspension is straight
- 4. Profile for plasterboard

- 5.GKL
- 6. Putty
- 7.U-shaped suspension

F2.520 - no cover

9 EUR

F2.520A - Anodized cover 12 EUR

F2.520B - painted in Black\* (RAL 9005 matte)

**12 EUR** 

F2.520R - any RAL palette color\*

Aluminium shadowline profile. It is installed to the joint lines of the wall and the ceiling to provide a hanging ceiling effect of the entire room. Can be used as a shadowline plinth.