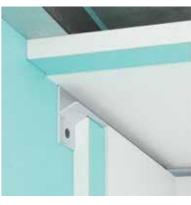

#### F2.10 v1

"Swallow tail" shadowline profile.

It is installed to the joint lines of the wall and the ceiling to provide a hanging ceiling effect of the entire room and can also be used as a shadowline plinth.

#### \*powder paint

- 1. Profile F2.10
- 2. Profile UD27
- 3. Profile for plasterboard
- 4.U-shaped suspension
- 5. Flat hanger ES
- 6. GKL
- 7. Putty

F2.10 - no cover

F2.10A - Anodized cover 7 EUR

F2.10B - painted in Black\* (RAL 9005 matte) 7 EUR