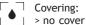

| <br>Length           | _ | 3000 mm |
|----------------------|---|---------|
| <br>Length<br>Height | _ | 56,6 mm |
| Width                | _ | 49,1 mm |

- > Anodized cover, Silver, 15 micron > painted in Black\* (RAL 9005 matte)
- > any RAL palette color\*

<sup>\*</sup>powder paint

- 1. Profile F2.2030
- 2. The wall
- 3. Fastening of the suspension is straight
- 4. Profile for plasterboard

- 5.GKL
- 6. Putty
- 7.U-shaped suspension

F2.2030 - no cover

F2.2030A - Anodized cover 16 EUR

F2.2030B - painted in Black\* (RAL 9005 matte) **16 EUR** 

F2.2030R - any RAL palette color\*