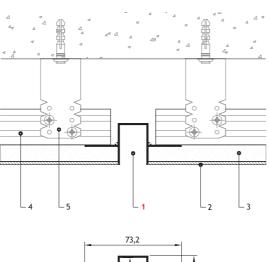

## F2.D2030

Aluminium shadowline profile Separated. It is used to create a shadowline on walls and ceilings to visually separate them.

Designed for gypsum plasterboard systems, it is easy to mount and complements modern design solutions.

| Material          | _ | Aluminum |
|-------------------|---|----------|
| LED strip channel | _ | without  |

3000 mm Length Height 31,6 mm Width 73,2 mm

- > Anodized cover, Silver, 15 micron> painted in Black\* (RAL 9005 matte)
- > any RAL palette color\* \*powder paint

- 1. Profile F2.D2030
- 2. Putty
- 3.GKL
- 4. Profile for plasterboard
- 5.U-shaped suspension

F2.D2030 - no cover

**13 EUR** 

F2.D2030A — Anodized cover 19 EUR

F2.D2030B - painted in Black\* (RAL 9005 matte) **19 EUR** 