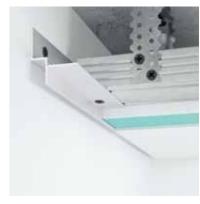

Design by Igor Sirotov Architects

Aluminium shadowline profile. It is installed to the joint lines of the wall and the ceiling to provide a hanging ceiling effect of the entire room. Can be used as a shadowline plinth.

Designed for gypsum plasterboard systems, it is easy to mount and complements modern design solutions.

| Material<br>LED strip channel | _ | Aluminum |
|-------------------------------|---|----------|
| LED strip channel             | _ | without  |