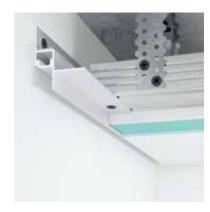

#### F2.1320L12

Aluminium shadowline profile, with a LED strip. It is installed to the joint lines of the wall and the ceiling to provide a hanging ceiling effect of the entire room. With a LED strip channel 12 mm width provides additional room illumination.

Designed for gypsum plasterboard systems, it is easy to mount and complements modern design solutions.

| <br>Material      | _ | Aluminum |
|-------------------|---|----------|
| LED strip channel | _ | to 12 mm |

| Covering:      |
|----------------|
| > no cover     |
| A consider and |

- > Anodized cover, Silver, 15 micron
- > painted in Black\* (RAL 9005 matte)
- > any RAL palette color\*

\*powder paint

- 1. Profile F2.1320L12
- 2. The wall
- 3. Fastening of the suspension is straight
- 4. Profile for plasterboard

- 5.GKL
- 6. Putty
- 7.U-shaped suspension

F2.1320L12 - no cover

F2.1320L12A - Anodized cover **18 EUR** 

F2.1320L12B - painted in Black\* (RAL 9005 matte) **18 EUR** 

F2.1320L12R - any RAL palette color\*