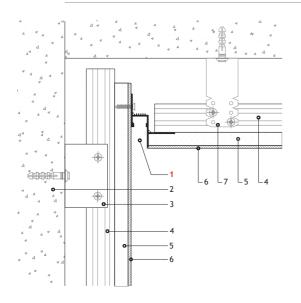

#### F2.1320L12

Aluminium shadowline profile, with a LED strip. It is installed to the joint lines of the wall and the ceiling to provide a hanging ceiling effect of the entire room. With a LED strip channel 12 mm width provides additional room illumination.

Designed for gypsum plasterboard systems, it is easy to mount and complements modern design solutions.

| <br>Material      | _ | Aluminum |
|-------------------|---|----------|
| LED strip channel | _ | to 12 mm |

| Covering:      |
|----------------|
| > no cover     |
| A consider and |

- > Anodized cover, Silver, 15 micron
- > painted in Black\* (RAL 9005 matte)
- > any RAL palette color\*

\*powder paint

- 1. Profile F2.1320L12
- 2. The wall
- 3. Fastening of the suspension is straight
- 4. Profile for plasterboard

- 5.GKL
- 6. Putty
- 7.U-shaped suspension

F2.1320L12 - no cover

F2.1320L12A - Anodized cover **18 EUR** 

F2.1320L12B - painted in Black\* (RAL 9005 matte) **18 EUR** 

F2.1320L12R - any RAL palette color\*