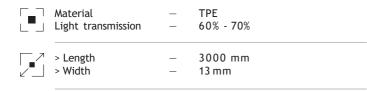

#### F0.LD13

Diffuser 13 mm White Matte.

It is used with concealed plinth

Snug fit provides dust and moisture protection with 60-70% of light transmission. UV and heat resistance. Does not become fragile or turn yellow over time.

mounting systems F2.1320L12 and F2.D1320L12

4 EUR

 $\begin{array}{lll} {\sf F0.LD13-Diffuser~13~mm~+shadowline} \\ {\sf profile~F2.1320L12} \end{array}$ 

F0.LD13 — Diffuser 13 mm + shadowline profile F2.D1320L12