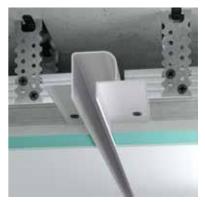

## F2.D1020

Aluminium shadowline profile Separated. It is used to create a shadowline on walls and ceilings to visually separate them.

Designed for gypsum plasterboard systems, it is easy to mount and complements modern design solutions.