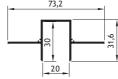

| Material          | _ | Aluminum |
|-------------------|---|----------|
| LED strip channel | _ | without  |

3000 mm Length Height 31,6 mm Width 73,2 mm

- > Anodized cover, Silver, 15 micron> painted in Black\* (RAL 9005 matte)
- > any RAL palette color\* \*powder paint