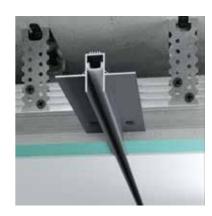

| Covering:      |
|----------------|
| > no cover     |
| A consider and |

- > Anodized cover, Silver, 15 micron
- > painted in Black\* (RAL 9005 matte)
- > any RAL palette color\*

\*powder paint

- 1. Profile F2.1320L12
- 2. The wall
- 3. Fastening of the suspension is straight
- 4. Profile for plasterboard

- 5.GKL
- 6. Putty
- 7.U-shaped suspension

F2.1320L12 - no cover

F2.1320L12A - Anodized cover **18 EUR** 

F2.1320L12B - painted in Black\* (RAL 9005 matte) **18 EUR** 

F2.1320L12R - any RAL palette color\*