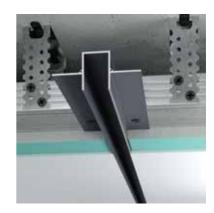

Design by Igor Sirotov Architects

Aluminium shadowline profile. It is installed to the joint lines of the wall and the ceiling to provide a hanging ceiling effect of the entire room. Can be used as a shadowline plinth.

Designed for gypsum plasterboard systems, it is easy to mount and complements modern design solutions.

| Material<br>LED strip channel | _ | Aluminum |
|-------------------------------|---|----------|
| LED strip channel             | _ | without  |