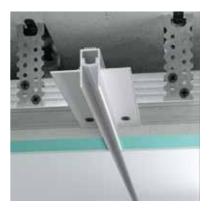

<sup>\*</sup>powder paint

- 1. Profile F2.1020
- 2. The wall
- 3. Fastening of the suspension is straight
- 4. Profile for plasterboard

- 5.GKL
- 6. Putty
- 7.U-shaped suspension

F2.1020 - no cover

9 EUR

F2.1020A - Anodized cover 12 EUR

 $^{\text{F2.1020B}}-\text{painted in Black*}$  12 EUR (RAL 9005 matte)

F2.1020R - any RAL palette color\*