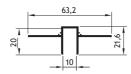

| Material          | _ | Aluminum |
|-------------------|---|----------|
| LED strip channel | _ | without  |

3000 mm Length Height 31,6 mm Width 73,2 mm

- > Anodized cover, Silver, 15 micron> painted in Black\* (RAL 9005 matte)
- > any RAL palette color\* \*powder paint