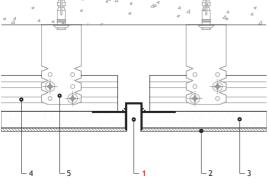

## F2.D1020

Aluminium shadowline profile Separated. It is used to create a shadowline on walls and ceilings to visually separate them.

Designed for gypsum plasterboard systems, it is easy to mount and complements modern design solutions.

Accessories: > End cap F2.D1020P

- 1. Profile F2.D1020
- 2. Putty
- 3.GKL
- 4. Profile for plasterboard
- 5.U-shaped suspension

F2.D1020 - no cover

F2.D1020A - Anodized cover 17 EUR

F2.D1020R - any RAL palette color\*