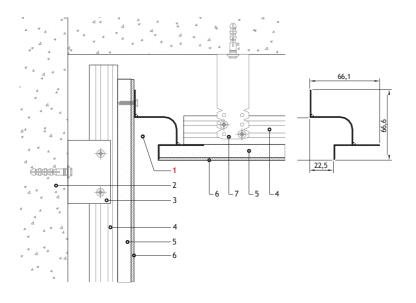

#### F2.2040L16

Aluminium shadowline profile with a LED strip. It is mounted to the joint lines of the wall and the ceiling to provide a hanging ceiling effect of the entire room. With a LED strip channel 16 mm width provides additional room illumination.

Designed for gypsum plasterboard systems, it is easy to mount and complements modern design solutions.

| Material<br>LED strip channel | _ | Aluminum<br>to 16 mm |
|-------------------------------|---|----------------------|
| Length                        | - | 3000 mm              |
| Height                        | - | 66,6 mm              |
| Width                         | - | 66,1 mm              |

#### Covering:

- > no cover
- > Anodized cover, Silver, 15 micron
- > painted in Black\* (RAL 9005 matte)
- > any RAL palette color\*

\*powder paint

- 1. Profile F2.2040L16
- 2. The wall
- 3. Fastening of the suspension is straight
- 4. Profile for plasterboard

- 5.GKL
- 6. Putty
- 7.U-shaped suspension

F2.2040L16 - no cover

F2.2040L16A - Anodized cover **20 EUR** 

F2.2040L16B - painted in Black\* (RAL 9005 matte) 20 EUR

F2.2040L16R - any RAL palette color\*