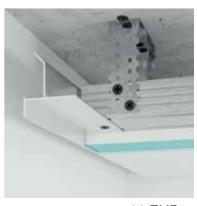

## F2.D1020

Aluminium shadowline profile Separated. It is used to create a shadowline on walls and ceilings to visually separate them.

Designed for gypsum plasterboard systems, it is easy to mount and complements modern design solutions.

Accessories: > End cap F2.D1020P

- 1. Profile F2.D1020
- 2. Putty
- 3.GKL
- 4. Profile for plasterboard
- 5.U-shaped suspension

F2.D1020 - no cover

F2.D1020A - Anodized cover 17 EUR

F2.D1020R - any RAL palette color\*