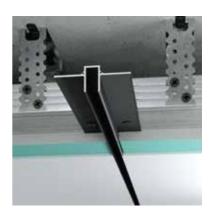

| Material          | _ | Aluminum |
|-------------------|---|----------|
| LED strip channel | _ | without  |

3000 mm Length Height 31,6 mm Width 73,2 mm

- > Anodized cover, Silver, 15 micron> painted in Black\* (RAL 9005 matte)
- > any RAL palette color\* \*powder paint