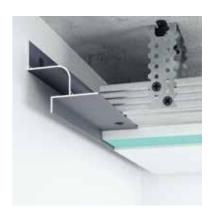

**12 EUR** F2.D1320L12 - no cover

F2.D1320L12A - Anodized cover **19 EUR** 

F2.D1320L12B - painted in Black\* (RAL 9005 matte) **19 EUR** 

F2.D1320L12R - any RAL palette color\*

Aluminium shadowline profile. It is installed to the joint lines of the wall and the ceiling to provide a hanging ceiling effect of the entire room. Can be used as a shadowline plinth.

Designed for gypsum plasterboard systems, it is easy to mount and complements modern design solutions.

| Material              | _ | Aluminum |
|-----------------------|---|----------|
| <br>LED strip channel | _ | without  |